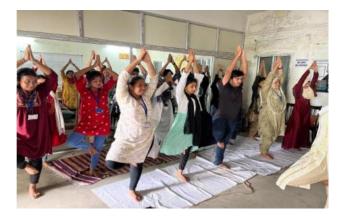

Services Tax on 06/01/2023. Prof. Shampa Dasgupta has inaugurated the programme. Dr. Sudipto Jana has conducted the programme. Prof. Chumki Sarkar gave an introductory speech regarding GST that every student must be aware of.

A resource person, Mr. Raju Kumar, CA., expressed his views on implementation of GST. He also mentioned that implementation of GST has helped to bring single tax system along with reform in Tax administration. He also enlighted the students about the basic provisions of GST. He explained about the mechanism in which GST functions. This speech on GST was an immense help to the students and the knowledge they had gained from the lecture will help them in exploring different job market opportunities in future.







'YOGA for good health' Organised by NSS and IQAC









Das



BUDGE BUDGE TRUNK ROAD, MAHESHTALA, KOLKATA - 700 139 E-mail : maheshtalacollege@yahoo.com / principal.maheshtalacollege@gmail.com Call : 6289482452 (Office) Website : www.maheshtalacollege.ac.in

### List of participants

| MAHESHTALA COLLEGE<br><u>Attendance Sheet of participants</u><br>Name of the Programme: YOGA for Good Really.  |          |                                                                                                                 |
|----------------------------------------------------------------------------------------------------------------|----------|-----------------------------------------------------------------------------------------------------------------|
| Organized by: NSS and IQAC.