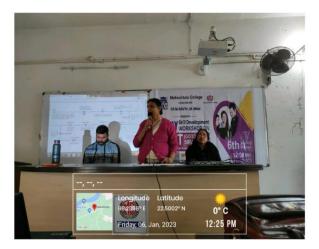

of the related departments should attend the programme on that day.

Das Principal

Maheshtala College

DR. RUMPA DAS Principal Maheshtala College Kolkata-7000139



as



BUDGE BUDGE TRUNK ROAD, MAHESHTALA, KOLKATA - 700 139 E-mail : maheshtalacollege@yahoo.com / principal.maheshtalacollege@gmail.com Call : 6289482452 (Office) Website : www.maheshtalacollege.ac.in

### **Flyer of the workshop**





as

DR. RUMPA DAS Principal Maheshtala College Kolkata-7000139



BUDGE BUDGE TRUNK ROAD, MAHESHTALA, KOLKATA - 700 139 E-mail : maheshtalacollege@yahoo.com / principal.maheshtalacollege@gmail.com Call : 6289482452 (Office) Website : www.maheshtalacollege.ac.in

And Andrew Andre

#### Geo-tagged pictures of the Workshop

Dr. <u>Sudipto</u> Jana delivering the Introductory speech on the topic



Chairperson Prof. Shampa Dasgupta inaugurated the session



as

DR. RUMPA DAS Principal Maheshtala College Kolkata-7000139



BUDGE BUDGE TRUNK ROAD, MAHESHTALA, KOLKATA - 700 139 E-mail : maheshtalacollege@yahoo.com / principal.maheshtalacollege@gmail.com Call : 6289482452 (Office) Website : www.maheshtalacollege.ac.in

### List of participants

| SI. Ne | Name of the Student | SEM  | DEPARTMENT | Signature                         |
|--------|---------------------|------|------------|-----------------------------------|
| 1      | Diptanly bokan      | Y    | COMMERCE   | 0.1                               |
| 2      | Sk Schail Aktor     | V    | 11         | Diptonfusarkar<br>SR Schoil Aktor |
| 3      | Kaushik Nask        | as I | 0          | Kaushik Waskan                    |
| 4