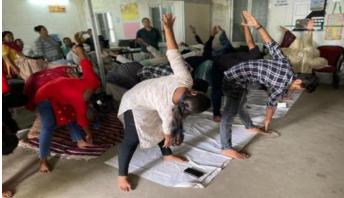

ervices Tax on 06/01/2023. Prof. Shampa Dasgupta has inaugurated the programme. Dr. Sudipto Jana has conducted the programme. Prof. Chumki Sarkar gave an introductory speech regarding GST that every student must be aware of.

A resource person, Mr. Raju Kumar, CA., expressed his views on implementation of GST. He also mentioned that implementation of GST has helped to bring single tax system along with reform in Tax administration. He also enlighted the students about the basic provisions of GST. He explained about the mechanism in which GST functions. This speech on GST was an immense help to the students and the knowledge they had gained from the lecture will help them in exploring different job market opportunities in future.







'YOGA for good health' Organised by NSS and IQAC









Das



BUDGE BUDGE TRUNK ROAD, MAHESHTALA, KOLKATA - 700 139 E-mail : maheshtalacollege@yahoo.com / principal.maheshtalacollege@gmail.com Call : 6289482452 (Office) Website : www.maheshtalacollege.ac.in

### List of participants

| MAHESHTALA COLLEGE<br><u>Attendance Sheet of participants</u><br>Name of the Programme: YOGA for Good Really.  |          |                                                                                                                 |
|----------------------------------------------------------------------------------------------------------------|----------|-----------------------------------------------------------------------------------------------------------------|
| Organized by: NSS and IQAC.