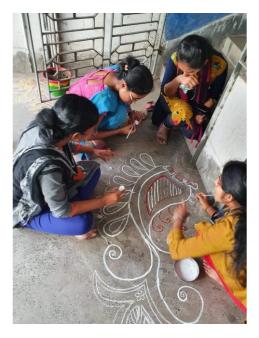

ting the fusion of traditional and contemporary art forms. The event provided a platform for students to express their creativity and celebrate cultural heritage through their unique interpretations of alpana designs. This initiative not only promoted artistic expression but also fostered a sense of community and appreciation for diverse art forms among the student body.

Date:03.01.2023 Place: Maheshtala College

as T

Principal Maheshtala College DR. RUMPA DAS Principal Maheshtala College Kolketa-700159



as DR. RUMPA DAS Principal Maheshtala College Kolkata-7000139



BUDGE BUDGE TRUNK ROAD, MAHESHTALA, KOLKATA - 700 139 E-mail : maheshtalacollege@yahoo.com / principal.maheshtalacollege@gmail.com Call : 6289482452 (Office) Webstte : www.maheshtalacollege.ac.in

### **Event Pictures**









RDas



BUDGE BUDGE TRUNK ROAD, MAHESHTALA, KOLKATA - 700 139 E-mail : maheshtalacollege@yahoo.com / principal.maheshtalacollege@gmail.com Call : 6289482452 (Office) Website : www.maheshtalacollege.ac.in

## List of participants

|       | Maheshi<br>Attendance Sh<br>Event : Alp<br>Date : 3 c | ana: Lepi  | inants   | g Hund                  |
|-------|-------------------------------------------------------|------------|----------|-------------------------|
| SL.No | Student's Name                                        | Department | Semester | Signature               |
| 1.    | SATHI DAS                                             | BRICA      | IV       | Sathi Das.              |
| 2     | MECHA DAS                                             | 41         | IV       | Megha Ja