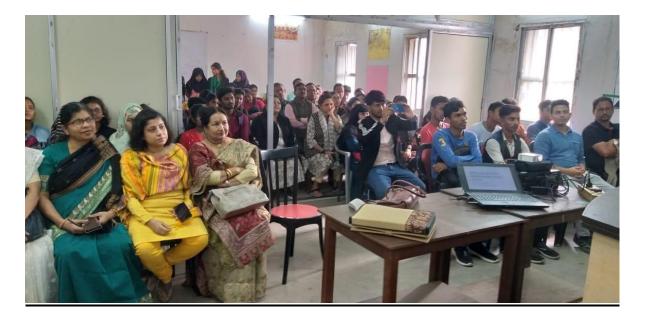

### **EVENT PICTURES**

### Content Writing Workshop at Maheshtala College, Kolkata

Date: 21st September 2022 Organizer: Department of Journalism and Mass Communication, Maheshtala College, Kolkata Event: Content Writing Workshop Resource Person: Prof. Mohammed Johaed Venue: Conference Room, Maheshtala College, Kolkata

### **Overview:**

On the 21st of September 2022, the Department of Journalism and Mass Communication at Maheshtala College, Kolkata, successfully organized a Content Writing Workshop aimed at enhancing the skills of students and aspiring writers in various field. The workshop was conducted in the college's Conference Room and featured Prof. Mohammed Johaed as the distinguished resource person.