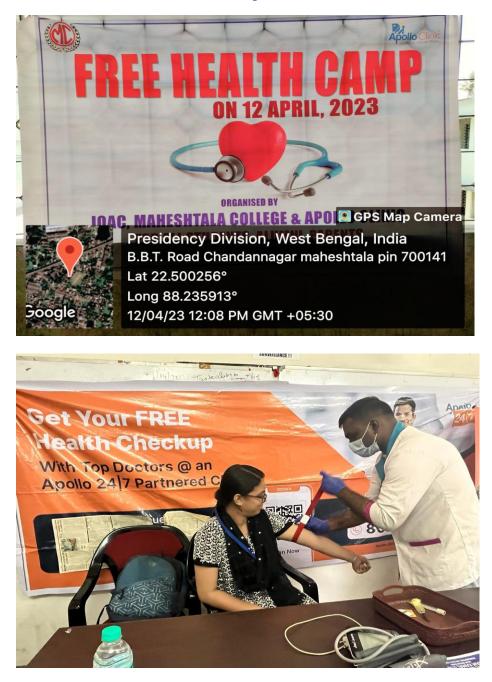

| 2022- | Drug and alcohol abuse among young     | 20-12-2022 | 18 | Teahers' Council and      |
|-------|----------------------------------------|------------|----|---------------------------|
| 23    | adults                                 |            |    | IQAC, Maheshtala          |
|       |                                        |            |    | College                   |
| 2022- | Free Health Camp                       | 12-04-2023 | 42 | IQAC, Maheshtala          |
| 23    |                                        |            |    | College and Apollo clinic |
| 2018- | Lifestyle Diseases: A Critical Insight | 16-03-2019 | 63 | IQAC, Maheshtala          |
| 19    |                                        |            |    | College                   |
| 2018- | From Learning to Earning               | 16-03-2019 | 61 | IQAC, Maheshtala          |
| 19    |                                        |            |    | College                   |