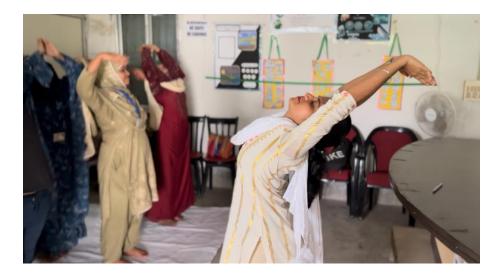

nd Services Tax on 06/01/2023. Prof. Shampa Dasgupta has inaugurated the programme. Dr. Sudipto Jana has conducted the programme. Prof. Chumki Sarkar gave an introductory speech regarding GST that every student must be aware of.

A resource person, Mr. Raju Kumar, CA., expressed his views on implementation of GST. He also mentioned that implementation of GST has helped to bring single tax system along with reform in Tax administration. He also enlighted the students about the basic provisions of GST. He explained about the mechanism in which GST functions. This speech on GST was an immense help to the students and the knowledge they had gained from the lecture will help them in exploring different job market opportunities in future.







'YOGA for good health' Organised by NSS and IQAC









Das



BUDGE BUDGE TRUNK ROAD, MAHESHTALA, KOLKATA - 700 139 E-mail : maheshtalacollege@yahoo.com / principal.maheshtalacollege@gmail.com Call : 6289482452 (Office) Website : www.maheshtalacollege.ac.in

### List of participants

| MAHESHTALA COLLEGE<br><u>Attendance Sheet of participants</u><br>Name of the Programme: YOGA for Good Really.  |          |                                                                                                                 |
|----------------------------------------------------------------------------------------------------------------|----------|-----------------------------------------------------------------------------------------------------------------|
| Organized by: NSS and IQAC.