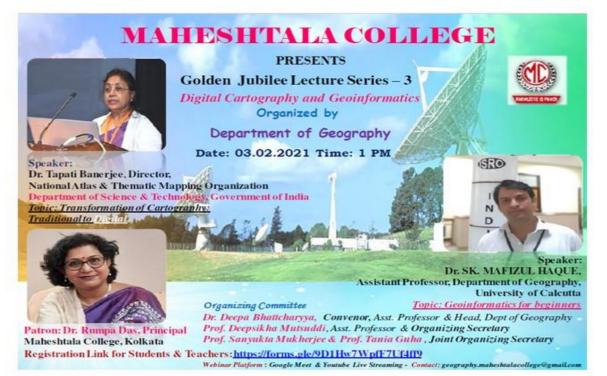

#### **WEBINAR FLYER**

BUDGE BUDGE TRUNK ROAD, MAHESHTALA, KOLKATA – 700139 E-mail: <u>maheshtalacollege@yahoo.com/</u> principal.maheshtalacollege@gmail.com ①: 6289482452 ( Office ) Website: <u>www.maheshtalacollege.ac.in</u>

#### **PROGRAMME SCHEDULE**

MAHESHTALA COLLEGE

The Department of Journalism and Mass Communication Presents A State-Level Webinar

on

"Role of Media during Covid-19 Pandemic"

#### PROGRAMME SCHEDULE

29<sup>th</sup> August, 2020

Time – 6 pm

| TIME             | PROGRAMME                                                                                                                                                                 |
|------------------|---------------------------------------------------------------------------------------------------------------------------------------------------------------------------|
| 06.00 – 06.05 pm | Program Initiation by Dr. Arghya Mukhopadhyay, SACT, Dept. of<br>Journalism and Mass Communication                                                                        |
| 06.05 – 06.10 pm | Inaugural Address and Unveiling of the Departmental Magazine – MediaMag<br>by Dr. Rumpa Das, Principal, Maheshtala College                                                |
| 06.10 – 06.15 pm | Welcome Address and Introduction of the Keynote Speaker by Prof.<br>Mohammed Johaed, Head, Dept. of Journalism and Mass Communication,<br>Maheshtala College.             |
| 06.15 – 06.45 pm | Topical Lecture by Keynote Speaker, Professor Saikat Majumdar, Assistant<br>Professor, Dept. of Journalism and Mass Communication, Sister Nivedita<br>University, Kolkata |
| 06.45 – 07.05 pm | Interactive Session to be conducted by Prof. Anupama Das, SACT, Dept. of<br>Journalism and Mass Communication, Maheshtala College.                                        |
| 07.05 – 07.10 pm | Valedictory Remarks by Prof. Mohammed Johaed, Head, Dept. of Journalism<br>and Mass Communication, Maheshtala College.                                                    |