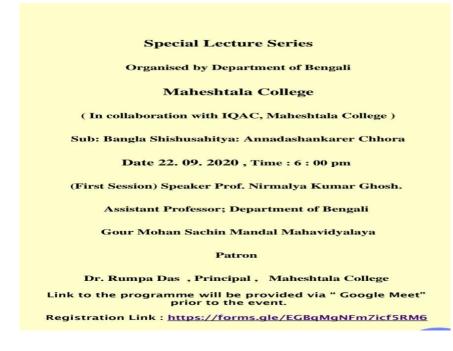

College as the speaker. Dr. Suchandra Bhattacharya organized the event, which saw the participation of 40 individuals.

The seminar was inaugurated with a speech by Dr. Rumpa Das, emphasizing the importance of the topic. Dr. Banerjee's insightful presentation provided attendees with a comprehensive understanding of Bangladeshi literature, fostering intellectual exchange and appreciation.

Jas







E-mail: maheshtalacollege@yahoo.com/ principal.maheshtalacollege@gmail.com (1): 6289482452 (Office) Website: www.maheshtalacollege.ac.in

The event facilitated an enriching discussion on the literary landscape of Bangladesh, highlighting its cultural significance and contributions to the broader literary world.

Notice for Special Lecture Series - Bangla Sishu Sahitya : Annadashankarer Chhora



Report On Seminar Conducted by Department of Bengali, Maheshtala College

Special Lecture Series : Bangla Sishu Sahitya - Annadashankarer Chhora 22nd September, 2020

On September 22, 2020, a seminar on "Bangla Sishu Sahitya - Annadashankarer Chhora" was conducted, featuring Dr. Nirmalya Kumar Ghosh from Gour Mohan Sachin Mondal Mahavidyalaya as the speaker. Dr. Suchandra Bhattacharya organized the event, which saw the participation of 40 individuals.

The seminar was inaugurated with a speech by Dr. Rumpa Das, emphasizing the importance of the topic. Dr. Banerjee's insightful presentation provided attendees with a comprehensive

understanding of Bangladeshi literature, fostering intellectual exchange and appreciation.

The event facilitated an enriching discussion on the literary landsc