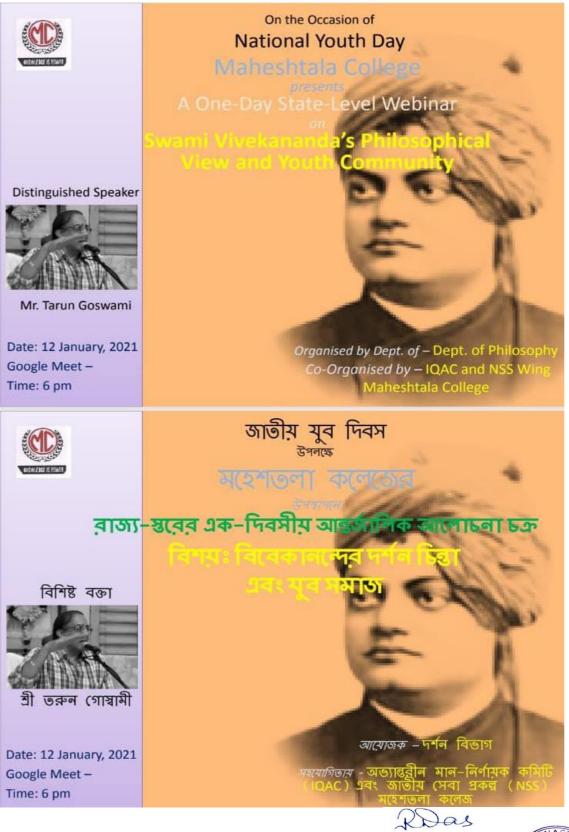

| REHENA KHATUN      | ¢¥          | :              |
| R            | RIMNI MONDAL       | ¢¥          | :              |
| S            | Shampa Dasgupta    |             | :              |
|              |                    | $\square$   |                |

RDas





BUDGE BUDGE TRUNK ROAD, MAHESHTALA, KOLKATA – 700139 E-mail: <u>maheshtalacollege@yahoo.com/</u> principal.maheshtalacollege@gmail.com ①: 6289482452 ( Office ) Website: <u>www.maheshtalacollege.ac.in</u>

#### Notice for International webinar on 'Swami Vivekananda's views on Philosophy & Youth'



Das





BUDGE BUDGE TRUNK ROAD, MAHESHTALA, KOLKATA – 700139 E-mail: <u>maheshtalacollege@yahoo.com/</u> principal.maheshtalacollege@gmail.com ①: 6289482452 ( Office ) Website: <u>www.maheshtalacollege.ac.in</u>

#### Banner



DR. RUMPA DAS Principal Maheshtala Col<del>le</del>ge Kolkata-7000139





BUDGE BUDGE TRUNK ROAD, MAHESHTALA, KOLKATA – 700139 E-mail: <u>maheshtalacollege@yahoo.com/</u> principal.maheshtalacollege@gmail.com ①: 6289482452 ( Office ) Website: <u>www.maheshtalacollege.ac.in</u>

### REPORT

On State Level Webinar Organised by Department of Philosophy, Maheshtala College

Title: 'Swami Vivekananda's views on Philosophy & Youth'

#### Date : 12.01.2021

A one-day **State Level Webinar** on **'Swami Vivekananda's views on Philosophy & Youth'** by the Department of Philosophy of Maheshtala College has been conducted on **12.01.2021** with the heartiest support of the Principal Dr. Rumpa Das.

The day was started by the motivational speech of respected Principal Madam.

After that, Sri Tarun