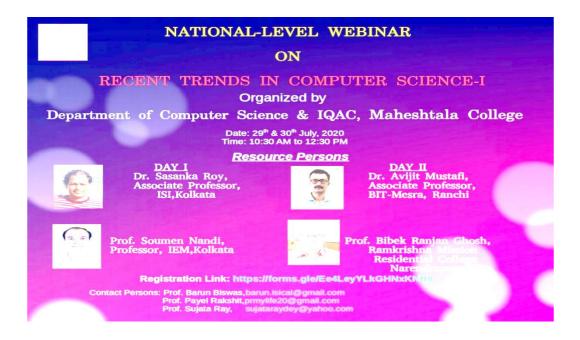

#### on **Two-day National Level Webinar** Conducted by **Department of Computer Science & IQAC, Maheshtala College.**

### **Title : Recent Trends in Computer Science – I**

### Date : 29<sup>th</sup> and 30<sup>th</sup> July, 2020

### Preamble :

A Two day national level webinar on Recent Trends in Computer Science-I has been conducted on 29<sup>th</sup> and 30<sup>th</sup> July, 2020, by Computer Science department of Maheshtala College with the kind support of the Principal, Dr. Rumpa Das and IQAC, Maheshtala College using Google Meet.

### Day 1-Technical Session I :

Dr. Sasanka Roy, Associate Professor, Indian Statistical Institute, Kolkata. Topic : Unsupervised Learning (Clustering): An Introduction.

### Day 1-Technical Session II :

Dr. Soumen Nandi, Professor, IEM Kolkata. Topic : Randomized algorithm : an Overview.

### Day 2-Technical Session I :

Prof. Bibek Ranjan Ghosh, Assistant Professor, Ramkrishna Mission Residential College, Narendrapur.

Topic : Image Steganography.

BUDGE BUDGE TRUNK ROAD, MAHESHTALA, KOLKATA – 700139 E-mail: <u>maheshtalacollege@yahoo.com/</u> principal.maheshtalacollege@gmail.com ①: 6289482452 ( Office ) Website: www.maheshtalacollege.ac.in

### Day 2-Technical Session II :

Dr. Avijit Mustafi, Associate Professor, BIT-Mesra, Ranchi. Topic : Identification of features for Machine Learning based Image Steganography Attack.