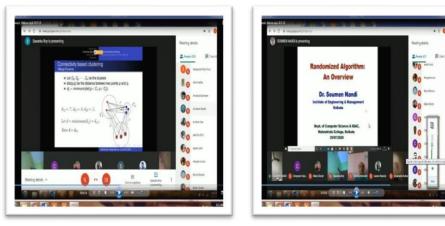

### Day 1-Technical Session I :

Dr. Sasanka Roy, Associate Professor, Indian Statistical Institute, Kolkata. Topic : Unsupervised Learning (Clustering): An Introduction.

### Day 1-Technical Session II :

Dr. Soumen Nandi, Professor, IEM Kolkata. Topic : Randomized algorithm : an Overview.