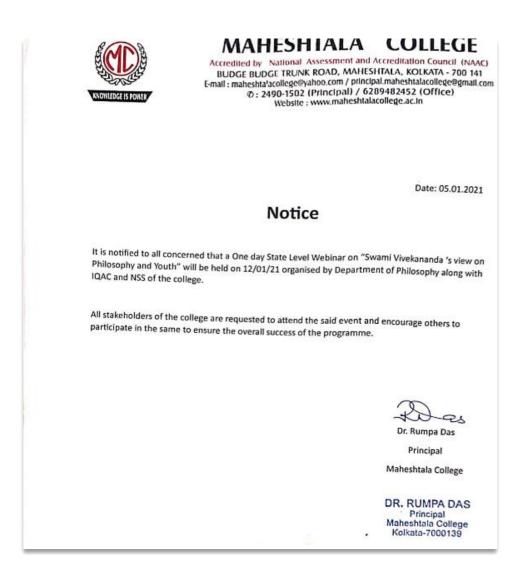

### Notice

#### MAHESHTALA COLLEGE

#### NOTICE

A Departmental meeting on the webinar on Role of Media shall be held over Google Meet on 21<sup>st</sup> August, 2020. All the teachers of the department are hereby instructed to be present online using the following link at 4 pm positively.

Following are the agenda of the meeting:

- Programme schedule
- Invitation and Certification
- Finalising the Date and time of the event

Meeting Link: https://meet.google.com/his-eufj-rdq

s/d -Dr. <u>Rumpa</u> Das Principal, <u>Maheshtala</u> College