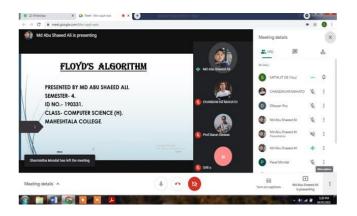

#### List of Students participated:

| Sl.<br>No. | Name of the Student | Subject                   | Remarks   |
|------------|---------------------|---------------------------|-----------|
| 1          | UTSAV BAITHA        | Computer Science (Hons)-4 | Presented |
| 2          | MD. ABU SHAEED ALI  | Computer Science (Hons)-4 | Presented |
| 3          | CHANDAN KR MAHATO   | Computer Science (Hons)-4 | Presented |
| 4          | SARMISTHA MONDAL    | Computer Science (Hons)-4 | Presented |
| 5          | DIBAYAN ROY         | Computer Science (Hons)-2 | Presented |
| 6          | PAYEL MONDAL        | Computer Science (Hons)-2 | Presented |
| 7          | SRITI SARDAR        | Computer Science (Hons)-6 | Presented |