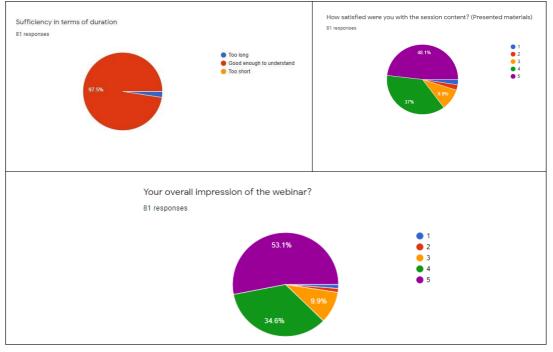

#### Feedback Analysis:

All the participants expressed their feedback using the google form provided by the Computer Science Department of Maheshtala College.

- 1. 97.5% participants expressed that the webinar was good enough to understand.
- 2. 2.5% of participants stated that the webinar was too long.
- 3. 48.1% participants were very much satisfied.
- 4. 37% were less satisfied.
- 5. 14.9% were not satisfied.
- 6. 53.1% were very much impressed.
- 7. 34.6% were less impressed.
- 8. 12.3% were not impressed.