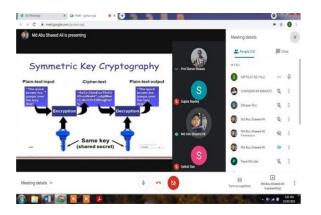

#### List of Students participated:

| Sl.<br>No. | Name of the Student | Subject                   | Remarks   |
|------------|---------------------|---------------------------|-----------|
| 1          | UTSAV BAITHA        | Computer Science (Hons)-4 | Presented |
| 2          | MD. ABU SHAEED ALI  | Computer Science (Hons)-4 | Presented |
| 3          | CHANDAN KR MAHATO   | Computer Science (Hons)-4 | Presented |
| 4          | SARMISTHA MONDAL    | Computer Science (Hons)-4 | Presented |
| 5          | DIBAYAN ROY         | Computer Science (Hons)-2 | Presented |
| 6          | PAYEL MONDAL        | Computer Science (Hons)-2 | Presented |
| 7          | SRITI SARDAR        | Computer Science (Hons)-6 | Presented |