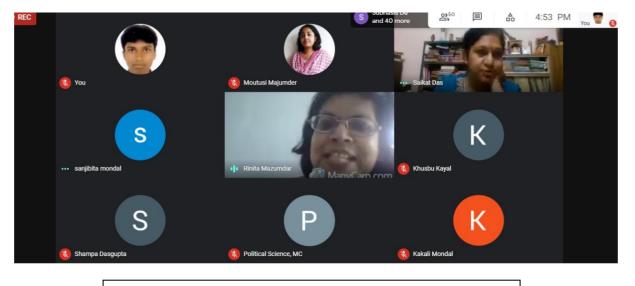

Notice for International Interdisciplinary Webinar on Empowering Women, Empowering All

| NONTROLISION                                                                                                                                                                                                                                     |
|--------------------------------------------------------------------------------------------------------------------------------------------------------------------------------------------------------------------------------------------------|
| NOTICE                                                                                                                                                                                                                                           |
| The Department of English is going to organize an International<br>Interdisciplinary Webinar on <i>EMPOWERING WOMEN</i> ,<br><i>EMPOWERING ALL</i> on 29.08.2020 from 2.00- 4.00pm over<br>GoogleMeet. The resource persons for the webinar are- |
| <ol> <li>Dr. Rinita Mjumdar, Professor, Dept of Philosophy and<br/>Cultural Studies, Central New Mexico Community College,<br/>USA</li> <li>Dr. Sreemati Mukherjee, Professor, Dept. of Performing Arts,<br/>Presidency University.</li> </ol>   |
| All the teachers and students are requested to register through the link given the event flyer and participate in the webinar.                                                                                                                   |
| Maheshtala College                                                                                                                                                                                                                               |
|                                                                                                                                                                                                                                                  |

#### REPORT

The aim of this interdisciplinary webinar was to increase academic interest and spread awareness about women empowerment across manifold disciplines. Students from different disciplines brought forward unique perspectives regarding gender studies. Individual and social experiences were shared along with theoretical ideas. Students listened to the deliberations and placed their questions. Queries were duly addressed by the presenters. There were 291 participants in the seminar.