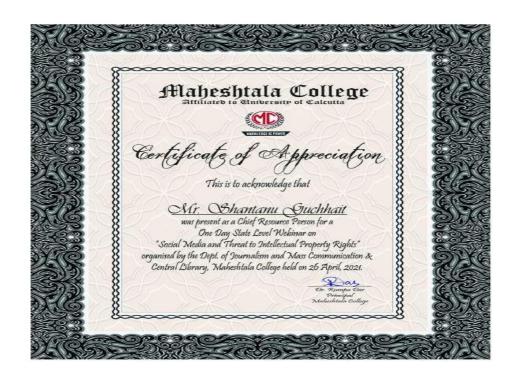

#### WEBINAR REPORT

26 April, 2021 Journalism/Library Webinar Report Webinar on Intellectual Property Rights held on 26.04.2021 organized by Dept. of Journalism and Mass Communication and Central Library, Maheshtala College

**Topic:** Social Media and Threat to Intellectual Property Rights **Date:** April 26, 2021 **Time:** 6.30 pm to 7.30 pm

Chief Resource Person: Mr. Shantanu Guchhait, Intellectual Property Attorney, Partner, LEXMOTION, Advocate,

Calcutta High Court

#### No. of Participants: 63

Summary: The webinar started dot on time with Prof. Dipanwita Sarkar inaugurating the programme with a speech and requesting the honorable Principal Dr. Rumpa Das to give away her welcome speech. After that HoD of the Dept. of Journalism and Mass Communication, Prof. Mohammed Johaed welcomed the Resource Person, Mr. Shantanu Guchhait. Mr. Guchhait beautifully presented his presentation on IPR briefly showcasing the associated meanings, definitions, terminologies and necessities of IP Rights which was concluded with a Case Study of a Social Media criticism on a coconut oil brand and the verdict of the court. Thereupon the Q&A session begun where the participants enquired about registration processes, safety of social media post, royalty free images and items, copyleft, etc. The programme was concluded with Prof. Anupama Das giving away the valedictory speech.