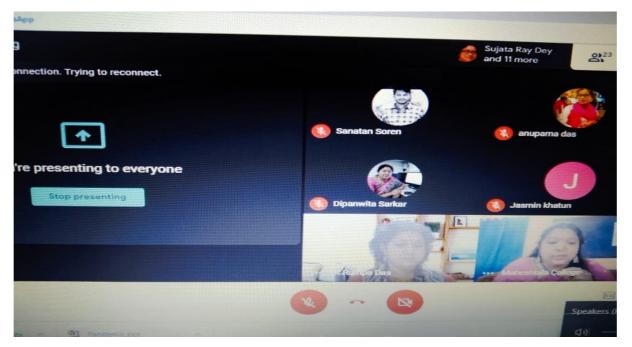

#### No. of Participants: 63

Summary: The webinar started dot on time with Prof. Dipanwita Sarkar inaugurating the programme with a speech and requesting the honorable Principal Dr. Rumpa Das to give away her welcome speech. After that HoD of the Dept. of Journalism and Mass Communication, Prof. Mohammed Johaed welcomed the Resource Person, Mr. Shantanu Guchhait. Mr. Guchhait beautifully presented his presentation on IPR briefly showcasing the associated meanings, definitions, terminologies and necessities of IP Rights which was concluded with a Case Study of a Social Media criticism on a coconut oil brand and the verdict of the court. Thereupon the Q&A session begun where the participants enquired about registration processes, safety of social media post, royalty free images and items, copyleft, etc. The programme was concluded with Prof. Anupama Das giving away the valedictory speech.

BUDGE BUDGE TRUNK ROAD, MAHESHTALA, KOLKATA – 700139 E-mail: <u>maheshtalacollege@yahoo.com/</u> principal.maheshtalacollege@gmail.com ①: 6289482452 ( Office ) Website: www.maheshtalacollege.ac.in

Some moments of the Webinar given below (2) ₩1-4
 (2) ₩1-4
 (2) ₩1-4 H Google Calendar - Mo × G XM × + 0 8 C 0 音 IPR 26.04.2 × St. People (34) i Pal 7:36 Ity free ite: Aditi Biswas 7:37 F 7.38 PM Aditi Das -7:30 PM Copy left niye jadi i [CE] ٠ ar: IPR 26.04.2021 ^ ~ R 💿 🧕 😂 🖉 🔤 📮 📮 🦉 🖘 😴 😚 🚾 😡 😨 😡 🕫 🚱 😨 😵