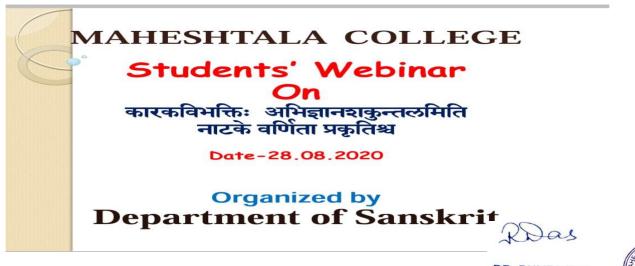

### MAHESHTALA COLLEGE Department of Computer Science Departmental Activities (2020-21)

(1<sup>st</sup> June, 2020 – 31<sup>st</sup> May, 2021)

| Year | Name of the workshop/ seminar                                              | Number of<br>Participants | Date From – To              |
|------|----------------------------------------------------------------------------|---------------------------|-----------------------------|
| 2020 | Two Day National Level Webinar on<br>'Recent Trends in Computer Science–I' | 81                        | 29.07.2020 to<br>30.07.2020 |
| 2020 | Seminar by Students on "System<br>Programming and Image<br>Processing"     | 08                        | 28.08.2020                  |
| 2021 | Seminar by Students on "Algorithm<br>Analysis"                             | 06                        | 03.05.2021 to<br>04.05.2021 |