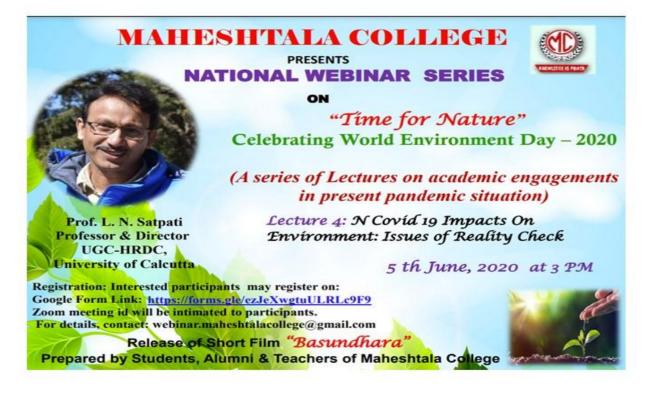

#### **WEBINAR FLYER**

BUDGE BUDGE TRUNK ROAD, MAHESHTALA, KOLKATA – 700139 E-mail: <u>maheshtalacollege@yahoo.com/</u> principal.maheshtalacollege@gmail.com ①: 6289482452 ( Office ) Website: <u>www.maheshtalacollege.ac.in</u>

#### **PROGRAMME SCHEDULE**

MAHESHTALA COLLEGE

The Department of Journalism and Mass Communication Presents A State-Level Webinar

on

"Role of Media during Covid-19 Pandemic"

#### PROGRAMME SCHEDULE

29<sup>th</sup> August, 2020

Time – 6 pm

| TIME             | PROGRAMME                                                                                                                                                                 |
|------------------|---------------------------------------------------------------------------------------------------------------------------------------------------------------------------|
| 06.00 – 06.05 pm | Program Initiation by Dr. Arghya Mukhopadhyay, SACT, Dept. of<br>Journalism and Mass Communication                                                                        |
| 06.05 – 06.10 pm | Inaugural Address and Unveiling of the Departmental Magazine – MediaMag<br>by Dr. Rumpa Das, Principal, Maheshtala College                                                |
| 06.10 – 06.15 pm | Welcome Address and Introduction of the Keynote Speaker by Prof.<br>Mohammed Johaed, Head, Dept. of Journalism and Mass Communication,<br>Maheshtala College.             |
| 06.15 – 06.45 pm | Topical Lecture by Keynote Speaker, Professor Saikat Majumdar, Assistant<br>Professor, Dept. of Journalism and Mass Communication, Sister Nivedita<br>University, Kolkata |
| 06.45 – 07.05 pm | Interactive Session to be conducted by Prof. Anupama Das, SACT, Dept. of<br>Journalism and Mass Communication, Maheshtala College.                                        |
| 07.05 – 07.10 pm | Valedictory Remarks by Prof. Mohammed Johaed, Head, Dept. of Journalism<br>and Mass Communication, Maheshtala College.                                                    |