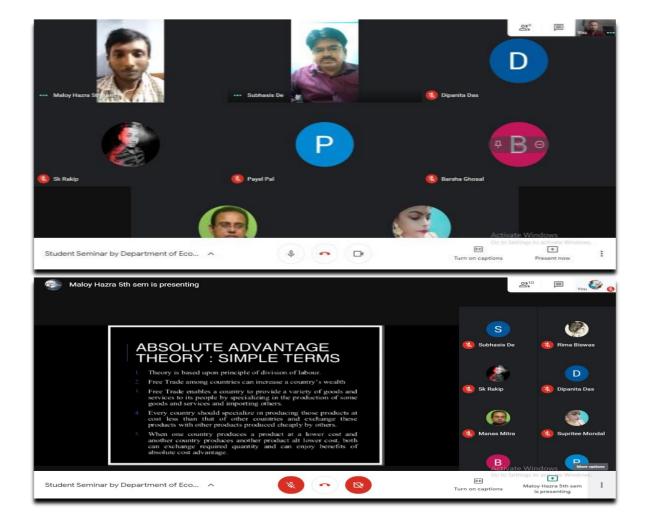

har ii) Prof. Subhashis De and iii) Prof. Manas Mitra were present in the student seminar along with the students of 3rd Semester Economics General.

5<sup>th</sup> Semester, Student Maloy Hazra very efficiently explained how a producer can provide a good or service in greater quantity for the same cost, or the same quantity at a lower cost, than its competitors. The session had an interactive exchange of information between the teachers and the students.



#### Some of the glimpses of the seminar are given below:

)as



DR. RUMPA DAS Principal Maheshtala Col<del>lege</del> Kolkata-7000139



BUDGE BUDGE TRUNK ROAD, MAHESHTALA, KOLKATA – 700139 E-mail: <u>maheshtalacollege@yahoo.com/</u> principal.maheshtalacollege@gmail.com ①: 6289482452 (Office )

Website: www.maheshtalacollege.ac.in









BUDGE BUDGE TRUNK ROAD, MAHESHTALA, KOLKATA – 700139 E-mail: <u>maheshtalacollege@yahoo.com/</u> principal.maheshtalacollege@gmail.com ①: 6289482452 (Office ) Website: <u>www.maheshtalacollege.ac.in</u>

### MAHESHTALA COLLEGE Department of Philosophy Departmental Activities (2020-21)

 $(1^{st}$  June, 2020 –  $31^{st}$  May, 2021)

| Year | Name of the workshop/ seminar                                                          | Number of<br>Participants | Date From –<br>To |
|------|----------------------------------------------------------------------------------------|---------------------------|-------------------|
| 2021 | International webinar on 'Distribution of scarce medical resources during pandemic '   | 50                        | 12.05.2021        |
| 2021 | A One-day