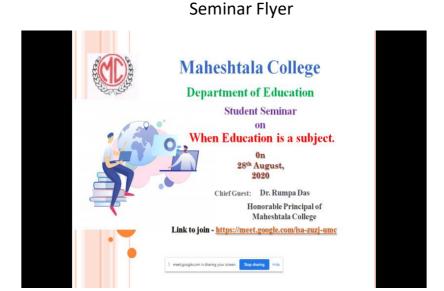

Student Seminar on "When Education is a Subject." Department of Education Maheshtala College

#### **Report on Student Seminar**

On 28<sup>th</sup> August, 2020, students of Education department had organized a student seminar on "When Education is Subject" Honorable Principal of Maheshtala College Dr. Rumpa Das was the Chief Guest of this Seminar. The online platform of this seminar was Google Meet. Total number of twenty students and teachers were the participants of this Seminar. Some snapshots of this event have been attached bellow.