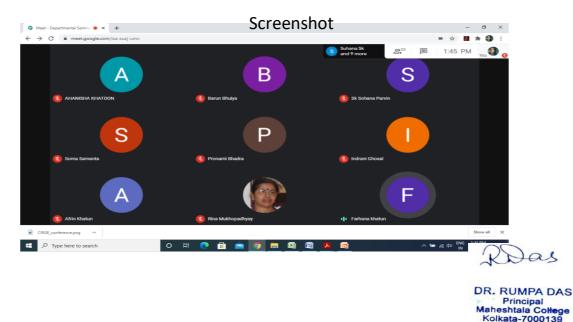

#### **Report on Student Seminar**

On 28<sup>th</sup> August, 2020, students of Education department had organized a student seminar on "When Education is Subject" Honorable Principal of Maheshtala College Dr. Rumpa Das was the Chief Guest of this Seminar. The online platform of this seminar was Google Meet. Total number of twenty students and teachers were the participants of this Seminar. Some snapshots of this event have been attached bellow.