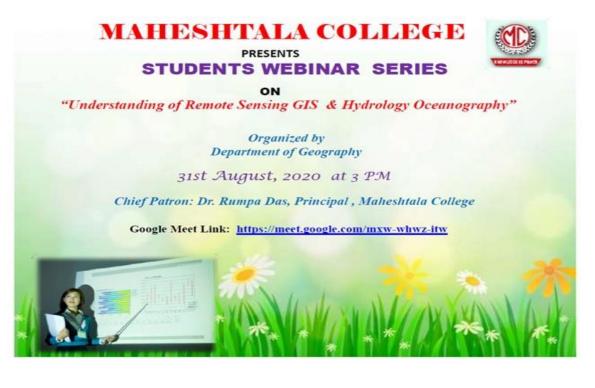

Departmental Webinar on "National Education Policy 2020" Department of Education Maheshtala College

Seminar Flyer

#### **Report on the Seminar**

Education department had organized a departmental webinar regarding "National Education Policy 2020" on 31<sup>st</sup> August in 2020 over the Google Meet platform. Honorable Governing Body Member & Former Principal of Maheshtala College,

Prof. Soumendu SenGupta was the Chief Guest and Honorable Principal of Maheshtala College Dr. Rumpa Das was Chief Patron of this Webinar. Faculty and the students of our College were the participants. Sixty-two was the total number of the participants. Some snapshots of this event have been attached bellow.