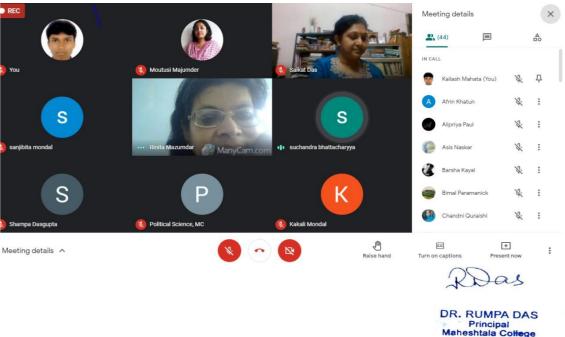

### Report

State-Level Webinar on Role of Media during Covid-19 Pandemic 29<sup>th</sup> August, 2020 by

Dept. of Journalism and Mass Communication Maheshtala College

### **Endless Students' Questions at Maheshtala Webinar**

Maheshtala College, Aug 29: A One-Day State level Webinar was held at Maheshtala College on 'Role of Media during Covid-19 Pandemic' organised by the Dept. of Journalism and Mass Communication, today. Prof. Saikat Majumdar, a former journalist, now an Assistant Professor at Sister Nivedita University, Kolkata has fecilitated to be the Keynote Speaker at the Webinar. It started at six in the evening with over 90 participants, registered through Google form

The event was inaugurated by Dr. Rumpa Das, Principal, Maheshtala College, who welcomed the guest and spoke about the ever important responsibility of the media houses today. She also stressed upon how these media webinars are significant for the students of Journalism and Mass Communication apart from classroom learning and practical training. "This webinar is primarily designed for both students and teachers to understand how a responsible media house should perform and also encouraging students to develop a research oriented mind", she added. She also unveiled the first issue of the Journalism Webzine – MediaMag on this occasion.

The Webinar focused chiefly on the Role of Media during this entire period of Covid-19 pandemic, consequently the lockdown announced by the GOI. Prof. Majumdar, with his wisely crafted presentation talked about the ethics of journalism and how responsibly the media is presently handling the situation of the pandemic. With taking up issues like migrants' crisis and Sushant Singh Rajput's alleged suicide case, Prof. Saikat discussed how the corporatization of media houses today has given scope of doubt about the fourth estate. He also discussed whether the Media houses have turned into lapdogs from watchdogs.

Some of the moments of the webinar are given below -

as

BUDGE BUDGE TRUNK ROAD, MAHESHTALA, KOLKATA – 700139 E-mail: <u>maheshtalacollege@yahoo.com/</u> principal.maheshtalacollege@gmail.com ①: 6289482452 ( Office ) Website: <u>www.maheshtalacollege.ac.in</u>