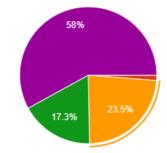

#### Participants : 81

Among the participants, 1.2% were Principal/Professor and Associate Professor, 23.5% were Assistant Professor, 17.3% were SACT, 58% were students from different colleges. The list of the participants along with their email addresses is attached below: