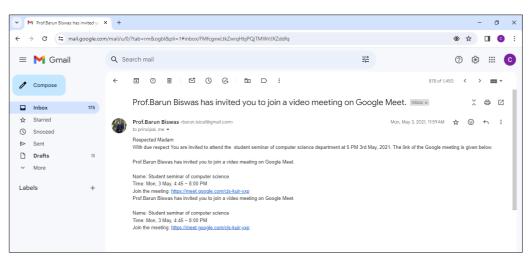

#### Screenshot for inviting our respected principal in webinar by students

| •             | <ul> <li>Prof.Barun Biswas has</li> </ul> | invited yo X | +         |                                                                                                                                               | - ō X                       |
|---------------|-------------------------------------------|--------------|-----------|-----------------------------------------------------------------------------------------------------------------------------------------------|-----------------------------|
| ÷ -           | → C 🔤 mail.                               | .google.com/ | /mail/u/0 | ?tab=rm&cgbl&pli=1#inbox/FMfcgxwLtkZwrqHbjPQjTMWrUXZddfq                                                                                      |                             |
| ≡             | M Gmail                                   |              | Q Se      | arch mail                                                                                                                                     | 0 🅸 🏼 📀                     |
| 0             | Compose                                   |              | ÷         |                                                                                                                                               | 878 of 1,450 < > 📷 🕶        |
| □ ☆ ☉ △       | Inbox<br>Starred<br>Snoozed<br>Sent       | 175          |           | Name: Student seminar of computer science<br>Time: Mon; 3 May; 4 45 - 800 PM<br>Join the meeting: <u>https://meet.google.com/cjs-kuir-yxp</u> |                             |
| D<br>V<br>Lab | Drafts<br>More                            | 18           | Ø         | Rumpa Das «principal@maheshtalacollege.ac.in»<br>to Prof.Barun, me •<br>Thanks, I will be there.                                              | Мау 3, 2021, 116-РМ 🛧 🙂 👇 🚦 |
|               |                                           | ·            |           | Great, thanks1     Great, thanks for letting me know.     You are welcome.       (*, Reply)     (*, Reply all)     (* Forward)     (3)        |                             |