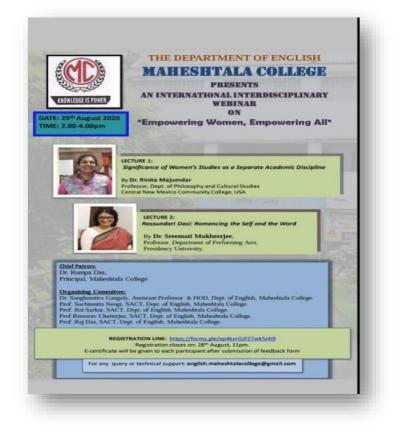

### MAHESHTALA COLLEGE

**Department of English** 

Departmental Activities (2020-21) (1<sup>st</sup> June, 2020 – 31<sup>st</sup> May, 2021)

| Year | Name of the workshop/ seminar                                                  | Number of<br>Participants | Date From –<br>To |
|------|--------------------------------------------------------------------------------|---------------------------|-------------------|
| 2020 | International Interdisciplinary Webinar on<br>Empowering Women, Empowering All | 291                       | 29.08.2020        |

Notice for International Interdisciplinary Webinar on Empowering Women, Empowering All

| NONTROLISION                                                                                                                                                                                                                                     |
|--------------------------------------------------------------------------------------------------------------------------------------------------------------------------------------------------------------------------------------------------|
| NOTICE                                                                                                                                                                                                                                           |
| The Department of English is going to organize an International<br>Interdisciplinary Webinar on <i>EMPOWERING WOMEN</i> ,<br><i>EMPOWERING ALL</i> on 29.08.2020 from 2.00- 4.00pm over<br>GoogleMeet. The resource persons for the webinar are- |
| <ol> <li>Dr. Rinita Mjumdar, Professor, Dept of Philosophy and<br/>Cultural Studies, Central New Mexico Community College,<br/>USA</li> <li>Dr. Sreemati Mukherjee, Professor, Dept. of Performing Arts,<br/>Presidency University.</li> </ol>   |
| All the teachers and students are requested to register through the link given the event flyer and participate in the webinar.                                                                                                                   |
| Maheshtala College                                                                                                                                                                                                                               |
|                                                                                                                                                                                                                                                  |

#### REPORT

The aim of this interdisciplinary webinar was to increase academic interest and spread awareness about women empowerment across manifold disciplines. Students from different disciplines brought forward unique perspectives regarding gender studies. Individual and social experiences were shared along with theoretical ideas. Students listened to the deliberations and placed their questions. Queries were duly addressed by the presenters. There were 291 participants in the seminar.