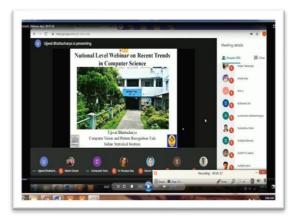

### Keynote address :

Dr. Ujjwal Bhattacharya, Professor, Indian Statistical Institute, Kolkata.

After the inaugural speech, Dr. Ujjwal Bhattacharya, Professor, ISI, Kolkata, delivered his valuable keynote address. Then Dr. Sasanka Roy, Associate Professor, ISI, Kolkata started the technical session-I on Unsupervised Learning (Clustering): An Introduction. After Dr. Roy's valuable discussion, Dr. Soumen Nandi, Professor, IEM Kolkata continued technical session-II on Randomized algorithm: an Overview. Participants cleared their doubts during the interactive sessions. Finally, vote of thanks was given by Prof. Satyajit De, HOD, Dept. of Computer Science, Maheshtala College. The first day discussion ended at 1 p.m.