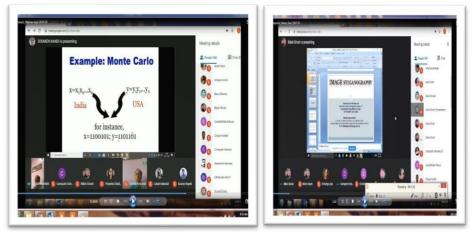

### Day 1-Technical Session II :

Dr. Soumen Nandi, Professor, IEM Kolkata. Topic : Randomized algorithm : an Overview.

### Day 2-Technical Session I :

Prof. Bibek Ranjan Ghosh, Assistant Professor, Ramkrishna Mission Residential College, Narendrapur.

Topic : Image Steganography.

BUDGE BUDGE TRUNK ROAD, MAHESHTALA, KOLKATA – 700139 E-mail: <u>maheshtalacollege@yahoo.com/</u> principal.maheshtalacollege@gmail.com ①: 6289482452 ( Office ) Website: www.maheshtalacollege.ac.in