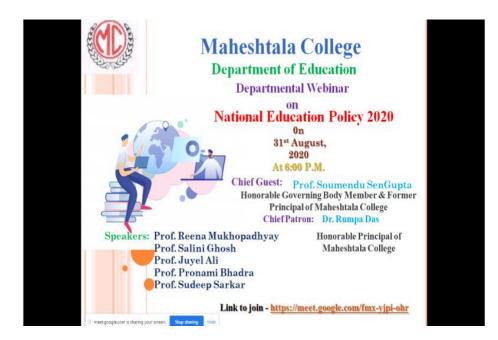

Departmental Webinar on "National Education Policy 2020" Department of Education Maheshtala College

Seminar Flyer

#### **Report on the Seminar**

Education department had organized a departmental webinar regarding "National Education Policy 2020" on 31<sup>st</sup> August in 2020 over the Google Meet platform. Honorable Governing Body Member & Former Principal of Maheshtala College,

Prof. Soumendu SenGupta was the Chief Guest and Honorable Principal of Maheshtala College Dr. Rumpa Das was Chief Patron of this Webinar. Faculty and the students of our College were the participants. Sixty-two was the total number of the participants. Some snapshots of this event have been attached bellow.