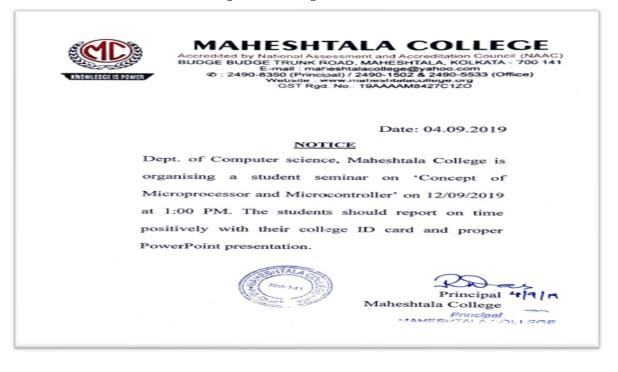

#### Notice for Seminar on "Concept of Microprocessor and Microcontroller"

| Year | Name of the workshop/ seminar                                                 | Number of<br>Participants | Date From – To             |
|------|-------------------------------------------------------------------------------|---------------------------|----------------------------|
| 2019 | Seminar on "Concept of Image<br>Processing".                                  | 20                        | 26.08.2019 –<br>26.08.2019 |
| 2019 | Seminar by Students on "Concept<br>of Microprocessor and<br>Microcontroller". | 07                        | 12.09.2019 -<br>12.09.2019 |