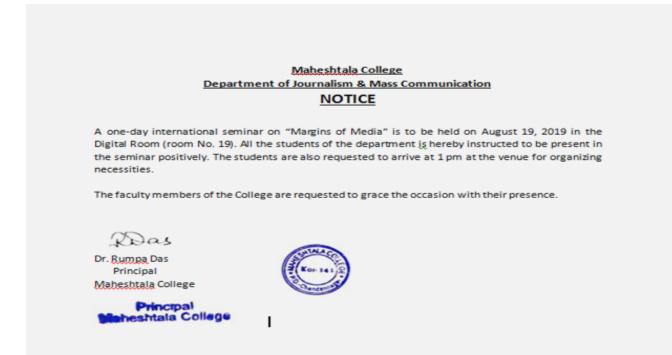

### Report

Maheshtala: The Department of Journalism and Mass Communication, Maheshtala College holds an International Seminar on "Representation of Society: New Media, New Trends" on August 19, 2019 at the Digital Room of the College. Professor Rajib Nandi from Chittagong University Bangladesh was the Keynote Speaker for the event and Dr. Amrita Basu Roy Choudhury, Research Fellow (RUSA II), Centre for Studies in Cultural Diversity and Well-Being, University of Jadavpur, Visiting Faculty at Diamond Harbour Women's University and Lady Brabourne College was the Chief Guest.

Dr. Rumpa Das, Principal, Maheshtala College, whose uninterrupted cooperation has made the event a success, observes, "I was planning this event for a long time but because of not getting any suitable dates from Prof. Rajib, I was unable to materialize the seminar. But finally I am happy for the Journalism Dept. for organizing this in a flawless manner. I congratulate the entire Dept. and also students and teaching fraternity for this successful event.

The Seminar was organized in the wake of the recent developments seen in the media and all its kinds which is by large affecting the society. Prof. Nandi, while comparing the system between India and Bangladesh, observes that the crux of the media cultivation is almost tall the same in every country. We experience in our country the same forms of difficulties faced by the people of India."