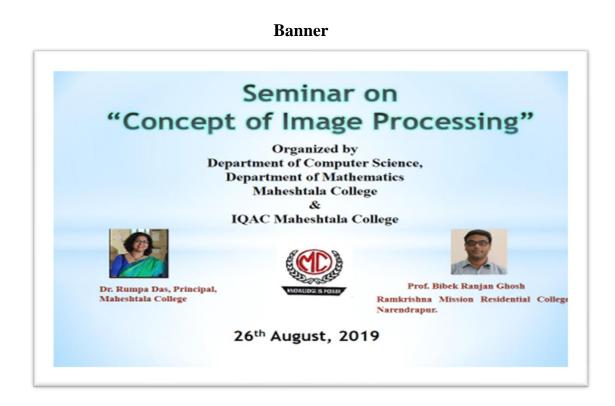

REPORT on Departmental Seminar Conducted by Department of Computer Science, Maheshtala College

**Title: Concept of Image Processing.** 

Date : 26<sup>th</sup> August, 2019

### **Resource Person :**

Sri Bibek Ranjan Ghosh, Assistant Professor, Dept. of Computer Science, Ramkrishna Mission Residential College, Narendrapur.