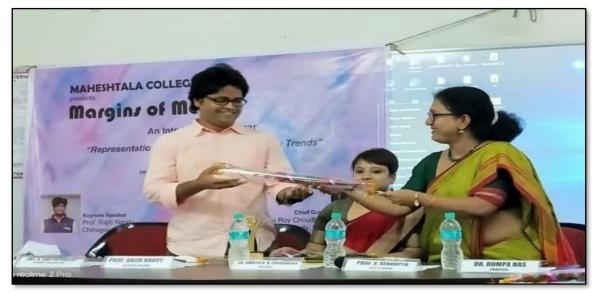

### Report

Maheshtala: The Department of Journalism and Mass Communication, Maheshtala College holds an International Seminar on "Representation of Society: New Media, New Trends" on August 19, 2019 at the Digital Room of the College. Professor Rajib Nandi from Chittagong University Bangladesh was the Keynote Speaker for the event and Dr. Amrita Basu Roy Choudhury, Research Fellow (RUSA II), Centre for Studies in Cultural Diversity and Well-Being, University of Jadavpur, Visiting Faculty at Diamond Harbour Women's University and Lady Brabourne College was the Chief Guest.

#### Glimpses from the seminar

RDas

BUDGE BUDGE TRUNK ROAD, MAHESHTALA, KOLKATA – 700139 E-mail: <u>maheshtalacollege@yahoo.com/</u> principal.maheshtalacollege@gmail.com ①: 6289482452 ( Office ) Website: <u>www.maheshtalacollege.ac.in</u>