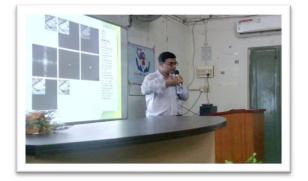

#### Glimpses of the Seminar -

Prof. Barun Biswas of Computer Science department inaugurating the seminar

Prof. Bibek Ranjan Ghosh delivering speech

BUDGE BUDGE TRUNK ROAD, MAHESHTALA, KOLKATA – 700139 E-mail: <u>maheshtalacollege@yahoo.com/</u> principal.maheshtalacollege@gmail.com ①: 6289482452 ( Office )