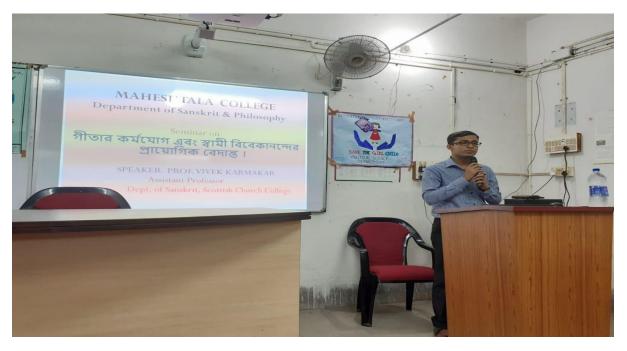

#### Photos

Prof. Vivek Karmakar presenting before the students

Das

BUDGE BUDGE TRUNK ROAD, MAHESHTALA, KOLKATA – 700139 E-mail: <u>maheshtalacollege@yahoo.com/</u> principal.maheshtalacollege@gmail.com D: 6289482452 (Office )

The day was started by the motivational speech of respected Principal Madam.

After that, Vivek Karmakar, Assistant Professor of Sanskrit Department, Scottish Church College delivered his presentation regarding the above mentioned title. The aim of the seminar was to enlighten students with the valuable discourse on গীতার কর্মযোগ এবং স্থামী বিবেকানন্দের প্রায়োগিক বেদান্ত