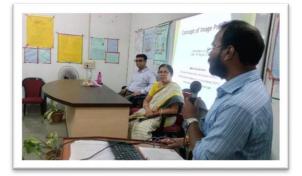

#### Glimpses of the Seminar -

Prof. Barun Biswas of Computer Science department inaugurating the seminar

Prof. Bibek Ranjan Ghosh delivering speech

BUDGE BUDGE TRUNK ROAD, MAHESHTALA, KOLKATA – 700139 E-mail: <u>maheshtalacollege@yahoo.com/</u> principal.maheshtalacollege@gmail.com ①: 6289482452 ( Office )