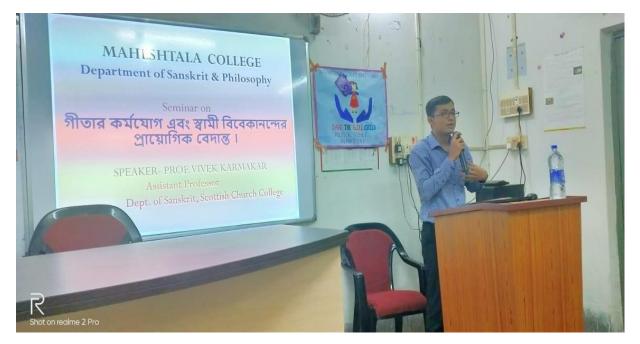

#### Photos

Prof. Vivek Karmakar presenting before the students

Das

BUDGE BUDGE TRUNK ROAD, MAHESHTALA, KOLKATA – 700139 E-mail: <u>maheshtalacollege@yahoo.com/</u> principal.maheshtalacollege@gmail.com D: 6289482452 (Office )

The day was started by the motivational speech of respected Principal Madam.

After that, Vivek Karmakar, Assistant Professor of Sanskrit Department, Scottish Church College delivered his presentation regarding the above mentioned title. The aim of the seminar was to enlighten students with the valuable discourse on গীতার কর্মযোগ এবং স্থামী বিবেকানন্দের প্রায়োগিক বেদান্ত