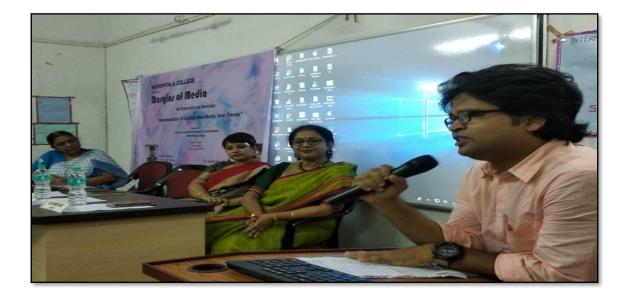

### Report

Maheshtala: The Department of Journalism and Mass Communication, Maheshtala College holds an International Seminar on "Representation of Society: New Media, New Trends" on August 19, 2019 at the Digital Room of the College. Professor Rajib Nandi from Chittagong University Bangladesh was the Keynote Speaker for the event and Dr. Amrita Basu Roy Choudhury, Research Fellow (RUSA II), Centre for Studies in Cultural Diversity and Well-Being, University of Jadavpur, Visiting Faculty at Diamond Harbour Women's University and Lady Brabourne College was the Chief Guest.

#### Glimpses from the seminar

RDas

BUDGE BUDGE TRUNK ROAD, MAHESHTALA, KOLKATA – 700139 E-mail: <u>maheshtalacollege@yahoo.com/</u> principal.maheshtalacollege@gmail.com ①: 6289482452 ( Office ) Website: <u>www.maheshtalacollege.ac.in</u>