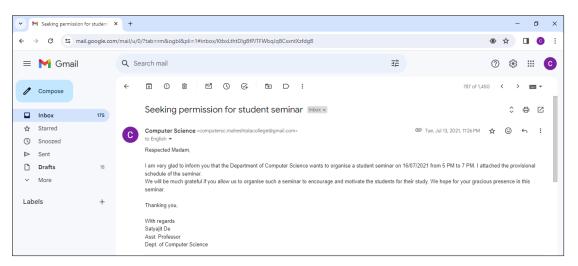

✓ M Seeking permission for student × + \_ ٥  $\times$ ←  $\rightarrow$ C 😋 mail.google.com/mail/u/0/?tab=rm&ogbl&pli=1#inbox/QgrcJHrhvWxvGZccpjSQbCpQGfwwNncCZBV ◈☆ 🛛 🧿 : \equiv 衬 Gmail Q Search mail 퍞 🕸 🏭 🖸  $\bigcirc$ *←* **₽** (! Î 857 of 1,450 < > . 🖉 Compose Seeking permission for student seminar Inbox × × 8 2 Inbox 175 ☆ Starred Computer Science <computersc.maheshtalacollege@gmail.com C Sat, Jun 19, 2021, 12:03 PM ٢ Ś : ☆ С to English 🤜 () Snoozed Respected Madam Sent ⊳ I am very glad to inform you that the Department of Computer Science wants to organise a two days student seminar on 22/06/2021 from 5 PM to 7 PM. I attached the Drafts 18 provisional schedule of the seminar. We will be much grateful if you allow us to organise such a seminar to encourage and motivate the students for their study. We hope for your gracious presence in this More  $\sim$ seminar. Labels Thanking you, With regards Satyajit De Asst. Professor Dept. of Computer Science

#### Screenshot of the requesting mail to the Principal

| Seeking permission for student                          | < +                                                                                                                                                                                                                                                                                                                                                                                                                                                                                                                                                                                                                                                                                                                                                                                                                                                                                                                                                                                                                                                                                                                                                                                                                                                                                                                                                                                                                                                                                                                                                                                                                                                                                                                                                                                                                                                                                                                                                                                                                                                                                                   |               | _ | . 6   | p | × |
|---------------------------------------------------------|-------------------------------------------------------------------------------------------------------------------------------------------------------------------------------------------------------------------------------------------------------------------------------------------------------------------------------------------------------------------------------------------------------------------------------------------------------------------------------------------------------------------------------------------------------------------------------------------------------------------------------------------------------------------------------------------------------------------------------------------------------------------------------------------------------------------------------------------------------------------------------------------------------------------------------------------------------------------------------------------------------------------------------------------------------------------------------------------------------------------------------------------------------------------------------------------------------------------------------------------------------------------------------------------------------------------------------------------------------------------------------------------------------------------------------------------------------------------------------------------------------------------------------------------------------------------------------------------------------------------------------------------------------------------------------------------------------------------------------------------------------------------------------------------------------------------------------------------------------------------------------------------------------------------------------------------------------------------------------------------------------------------------------------------------------------------------------------------------------|---------------|---|-------|---|---|
| ← → C 🖙 mail.google.com                                 | r/mail/u/0/?tab=rm&ogbl&pli=1#inbox/QgrcJHrhvWxvGZccpjSQbCpQGfwwNncCZBV                                                                                                                                                                                                                                                                                                                                                                                                                                                                                                                                                                                                                                                                                                                                                                                                                                                                                                                                                                                                                                                                                                                                                                                                                                                                                                                                                                                                                                                                                                                                                                                                                                                                                                                                                                                                                                                                                                                                                                                                                               | ۲ 🔇           | ☆ |       | C | : |
| = 附 Gmail                                               | Q Search mail 표                                                                                                                                                                                                                                                                                                                                                                                                                                                                                                                                                                                                                                                                                                                                                                                                                                                                                                                                                                                                                                                                                                                                                                                                                                                                                                                                                                                                                                                                                                                                                                                                                                                                                                                                                                                                                                                                                                                                                                                                                                                                                       | ?             | ÷ |       |   |   |
| Compose                                                 | ←                                                                                                                                                                                                                                                                                                                                                                                                                                                                                                                                                                                                                                                                                                                                                                                                                                                                                                                                                                                                                                                                                                                                                                                                                                                                                                                                                                                                                                                                                                                                                                                                                                                                                                                                                                                                                                                                                                                                                                                                                                                                                                     | > <b>&lt;</b> | > | 11111 | • |   |
| Inbox 175   ☆ Starred Snoozed   ▷ Sent Drafts   18 More | Student seminar  Sat, Jun 19, 2021, 121PM  The seminar  Please go ahead. This is a very commendable initiative of the Computer Science department, and my best wishes to you, your team and our dear states and the seminar s |               | 0 | ¢     | ÷ |   |
| Labels +                                                | Regards,<br>Thanks a lot. Thank you for your support. Thanks for your support.<br>(fn Reply) (r) Forward (2)                                                                                                                                                                                                                                                                                                                                                                                                                                                                                                                                                                                                                                                                                                                                                                                                                                                                                                                                                                                                                                                                                                                                                                                                                                                                                                                                                                                                                                                                                                                                                                                                                                                                                                                                                                                                                                                                                                                                                                                          |               |   |       |   |   |