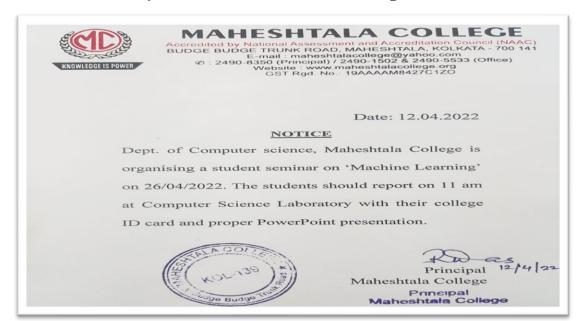

#### Notice for Seminar by Students on "Machine Learning"

Banner

BUDGE BUDGE TRUNK ROAD, MAHESHTALA, KOLKATA – 700139 E-mail: <u>maheshtalacollege@yahoo.com/</u> principal.maheshtalacollege@gmail.com ①: 6289482452 ( Office ) Website: <u>www.maheshtalacollege.ac.in</u>

#### **Title : Machine Learning.**

#### Date : 26<sup>th</sup> April, 2022

A one-day presentation by the students of Computer Science Department of Maheshtala College has been conducted on 26<sup>th</sup> April, 2022 with the heartiest support of the Principal Dr. Rumpa Das. The day was started by the motivational speech of respected Principal Madam. After that, students presented very nicely one after another.