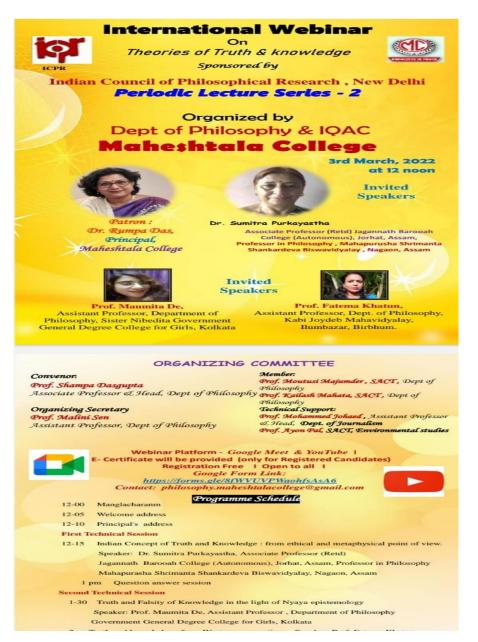

**Notice for** International Webinar on Theories of Truth and Knowledge, (Periodic Lecture series – 2 Sponsored by ICPR)

BUDGE BUDGE TRUNK ROAD, MAHESHTALA, KOLKATA – 700139 E-mail: <u>maheshtalacollege@yahoo.com/</u> principal.maheshtalacollege@gmail.com ①: 6289482452 (Office ) Website: www.maheshtalacollege.ac.in

#### Flyer

BUDGE BUDGE TRUNK ROAD, MAHESHTALA, KOLKATA – 700139 E-mail: <u>maheshtalacollege@yahoo.com/</u> principal.maheshtalacollege@gmail.com ①: 6289482452 ( Office ) Website: www.maheshtalacollege.ac.in

#### On International Webinar Conducted by Department of Philosophy, Maheshtala College

**Title :** Theories of Truth and Knowledge, (Periodic Lecture series – 2- Sponsored by ICPR)

#### Date : 03.03.2022

An International Webinar on Theories of Truth and Knowledge, (Periodic Lecture series – 2 -Sponsored by ICPR) by the Department of Philosophy of Maheshtala College has been conducted on **03.03.2022** with the heartiest support of the Principal Dr. Rumpa Das.

The day was started by the motivational speech of respected Principal Madam.

After that Hon'ble speakers Dr. Sumitra Purkayastha (Retd. Associate Prof.J.B. College,Assam), Maumita De(Asst. Prof. Dept. Of Philosophy, Sister Nibedita Govt. Gen. Degree College for Girls), Fatema Khatun (Asst. Prof. Dept of Philosophy, Kabi Joydeb Mahavidyalay, Birbhum ) delivered their presentations regarding the above mentioned title. The purpose of the Webina was to enlighten students with the valuable discourse on various Theories of Truth and Knowledge.