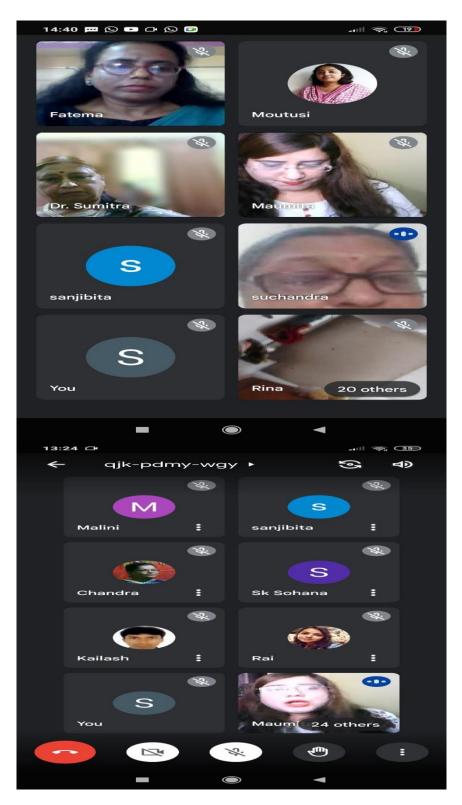

#### On International Webinar Conducted by Department of Philosophy, Maheshtala College

**Title :** Theories of Truth and Knowledge, (Periodic Lecture series – 2- Sponsored by ICPR)

#### Date : 03.03.2022

An International Webinar on Theories of Truth and Knowledge, (Periodic Lecture series – 2 -Sponsored by ICPR) by the Department of Philosophy of Maheshtala College has been conducted on **03.03.2022** with the heartiest support of the Principal Dr. Rumpa Das.

The day was started by the motivational speech of respected Principal Madam.

After that Hon'ble speakers Dr. Sumitra Purkayastha (Retd. Associate Prof.J.B. College,Assam), Maumita De(Asst. Prof. Dept. Of Philosophy, Sister Nibedita Govt. Gen. Degree College for Girls), Fatema Khatun (Asst. Prof. Dept of Philosophy, Kabi Joydeb Mahavidyalay, Birbhum ) delivered their presentations regarding the above mentioned title. The purpose of the Webina was to enlighten students with the valuable discourse on various Theories of Truth and Knowledge.

The whole session was interactive and Hon'ble speakers answered many queries of the students. Besides, teachers also provided their valuable suggestions so that students can improve further.

All the students were very much encouraged and wanted such interactive discussions regularly to improve themselves.