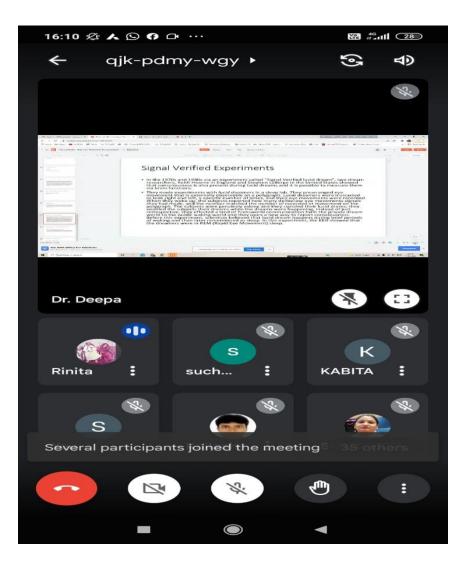

The day was started by the motivational speech of respected Principal Madam.

After that, Prof. Dr.Rinita Mazumder(Prof. Of Philosophy and Culture Studies, Central New Mexico Community College) and Prof. Monorima Sen (Assistant Prof., Dept. Of Philosophy, The Sanskrit College and University) delivered their presentations regarding the above mentioned title. The purpose of the Webina was to enlighten students with the valuable discourse on various Theories of Truth and Knowledge.

Prof. Dr.Rinita Mazumder and Prof. Monorima Sen presenting before the students

BUDGE BUDGE TRUNK ROAD, MAHESHTALA, KOLKATA – 700139 E-mail: <u>maheshtalacollege@yahoo.com/</u> principal.maheshtalacollege@gmail.com ①: 6289482452 ( Office )