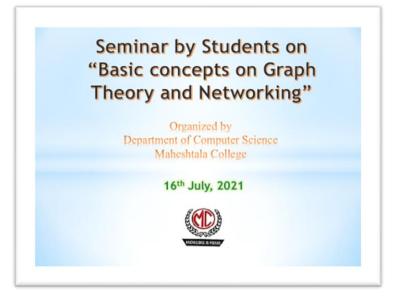

#### Title : Basic concepts on Graph Theory and Networking.

#### Date : 16<sup>th</sup> July, 2021

A one-day online presentation by the students of Computer Science Department of Maheshtala College has been conducted on 16<sup>th</sup> July, 2021 with the heartiest support of the Principal Dr. Rumpa Das.