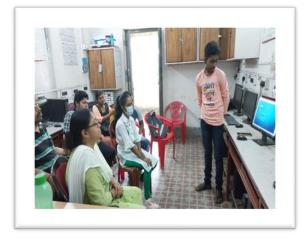

dents' interest beyond the syllabus. As Institution is continuing regular classes after COVID pandemic situation, so, students and teachers met face-to-face after a long time. The whole session was interactive and the students answered many queries of the teachers. Besides, teachers also provided their valuable suggestions so that, they can improve further.

All the students were very much encouraged and wanted to perform such presentations regularly to improve themselves.

#### Glimpses of the presentation –



Presentation by Poulomi Debnath



Presentation by Md. Abu Shaeed Ali







BUDGE BUDGE TRUNK ROAD, MAHESHTALA, KOLKATA – 700139 E-mail: <u>maheshtalacollege@yahoo.com/</u> principal.maheshtalacollege@gmail.com ①: 6289482452 ( Office ) Website: <u>www.maheshtalacollege.ac.in</u>





Presentation by Deep Gayen

Presentation by Poulami Debnath

RDas





BUDGE BUDGE TRUNK ROAD, MAHESHTALA, KOLKATA – 700139 E-mail: <u>maheshtalacollege@yahoo.com/</u> principal.maheshtalacollege@gmail.com ①: 6289482452 ( Office ) Website: <u>www.maheshtalacollege.ac.in</u>

### **List of Participants**

| SI.<br>No. | Name in BLOCK LETTER      | RS Subject        | Signature         |
|------------|---------------------------|-------------------|-------------------|
| 1.         | UTSAV TBAITHA             | CMSA -<br>Sem VI  | Utsav Baitha      |
| 2.         | MD. ABU SHAFED ALT        |                   | MA Abu Shared Ali |
| 3.         | CHANDAN KR MAHATO         | CANSA -<br>Sem VI | Chandan Ko Mahata |
| 4.         | POULOMI DEBNATH           | CAUSA -<br>Sem II | Poulomi Debr