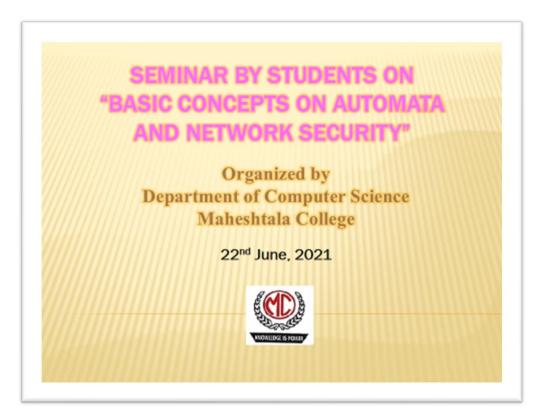

#### Title : Basic concepts on Automata and Network Security.

#### Date : 22<sup>nd</sup> June, 2021

A one-day online presentation by the students of Computer Science Department of Maheshtala College has been conducted on  $22^{nd}$  June, 2021 with the heartiest support of the Principal Dr. Rumpa Das.