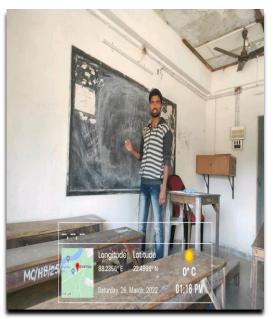

The day was started by the motivational speech of respected Principal Madam.

After that, Prof. Dr.Rinita Mazumder(Prof. Of Philosophy and Culture Studies, Central New Mexico Community College) and Prof. Monorima Sen (Assistant Prof., Dept. Of Philosophy, The Sanskrit College and University) delivered their presentations regarding the above mentioned title. The purpose of the Webina was to enlighten students with the valuable discourse on various Theories of Truth and Knowledge.

The whole session was interactive and Hon'ble speakers answered many queries of the students. Besides, teachers also provided their valuable suggestions so that students can improve further.

All the students were very much encouraged and wanted such interactive discussions regularly to improve themselves.