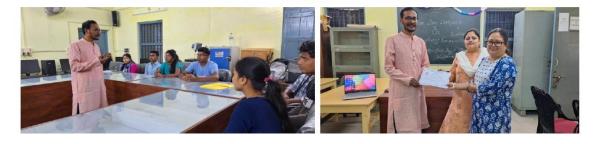

The day was started by the motivational speech of respected Principal Madam.

After that, Prof. Dr.Rinita Mazumder(Prof. Of Philosophy and Culture Studies, Central New Mexico Community College) and Prof. Monorima Sen (Assistant Prof., Dept. Of Philosophy, The Sanskrit College and University) delivered their presentations regarding the above mentioned title. The purpose of the Webina was to enlighten students with the valuable discourse on various Theories of Truth and Knowledge.

Prof. Dr.Rinita Mazumder and Prof. Monorima Sen presenting before the students

BUDGE BUDGE TRUNK ROAD, MAHESHTALA, KOLKATA – 700139 E-mail: <u>maheshtalacollege@yahoo.com/</u> principal.maheshtalacollege@gmail.com ①: 6289482452 ( Office )