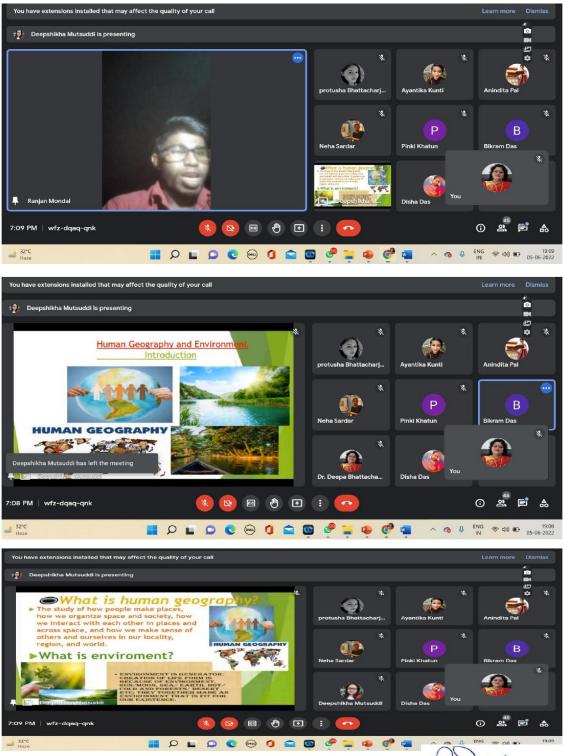

#### Photos

as

BUDGE BUDGE TRUNK ROAD, MAHESHTALA, KOLKATA – 700139 E-mail: <u>maheshtalacollege@yahoo.com/</u> principal.maheshtalacollege@gmail.com ①: 6289482452 ( Office )

Website: www.maheshtalacollege.ac.in

Prof. Dr.Rinita Mazumder and Prof. Monorima Sen presenting before the students

BUDGE BUDGE TRUNK ROAD, MAHESHTALA, KOLKATA – 700139 E-mail: <u>maheshtalacollege@yahoo.com/</u> principal.maheshtalacollege@gmail.com ①: 6289482452 ( Office )