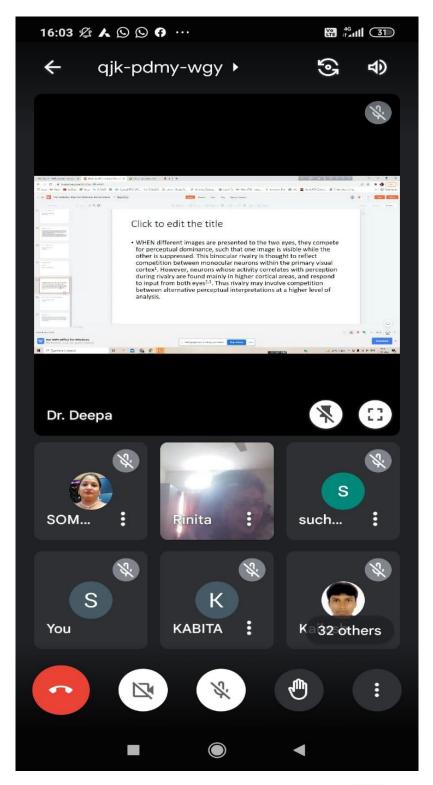

The day was started by the motivational speech of respected Principal Madam.

After that, Prof. Dr.Rinita Mazumder(Prof. Of Philosophy and Culture Studies, Central New Mexico Community College) and Prof. Monorima Sen (Assistant Prof., Dept. Of Philosophy, The Sanskrit College and University) delivered their presentations regarding the above mentioned title. The purpose of the Webina was to enlighten students with the valuable discourse on various Theories of Truth and Knowledge.

S. Definition of Smrti & Anubhava The knowledge which is produced by the sanaskāra only is known as Smṛti. The knowledge which is other than Smrti is known as Anubhava 53 Monorima is presenting 2. S. ... Μ A A R Mallick Amiya Monorima S. Si. J. S You Moutusi R 33 others  $\bigcirc$ 

Prof. Dr.Rinita Mazumder and Prof. Monorima Sen presenting before the students

BUDGE BUDGE TRUNK ROAD, MAHESHTALA, KOLKATA – 700139 E-mail: <u>maheshtalacollege@yahoo.com/</u> principal.maheshtalacollege@gmail.com ①: 6289482452 ( Office )