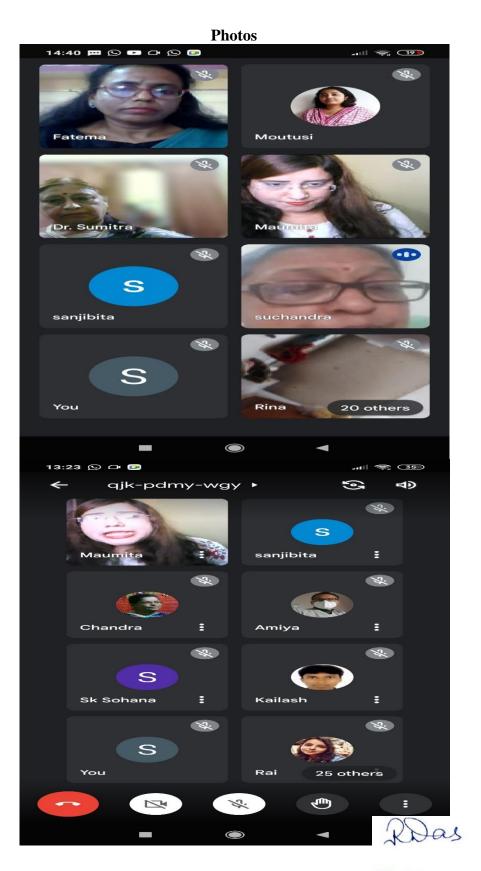

#### On International Webinar Conducted by Department of Philosophy, Maheshtala College

**Title :** Theories of Truth and Knowledge, (Periodic Lecture series – 2- Sponsored by ICPR)

#### Date : 03.03.2022

An International Webinar on Theories of Truth and Knowledge, (Periodic Lecture series – 2 -Sponsored by ICPR) by the Department of Philosophy of Maheshtala College has been conducted on **03.03.2022** with the heartiest support of the Principal Dr. Rumpa Das.

The day was started by the motivational speech of respected Principal Madam.

After that Hon'ble speakers Dr. Sumitra Purkayastha (Retd. Associate Prof.J.B. College,Assam), Maumita De(Asst. Prof. Dept. Of Philosophy, Sister Nibedita Govt. Gen. Degree College for Girls), Fatema Khatun (Asst. Prof. Dept of Philosophy, Kabi Joydeb Mahavidyalay, Birbhum ) delivered their presentations regarding the above mentioned title. The purpose of the Webina was to enlighten students with the valuable discourse on various Theories of Truth and Knowledge.

The whole session was interactive and Hon'ble speakers answered many queries of the students. Besides, teachers also provided their valuable suggestions so that students can improve further.

All the students were very much encouraged and wanted such interactive discussions regularly to improve themselves.