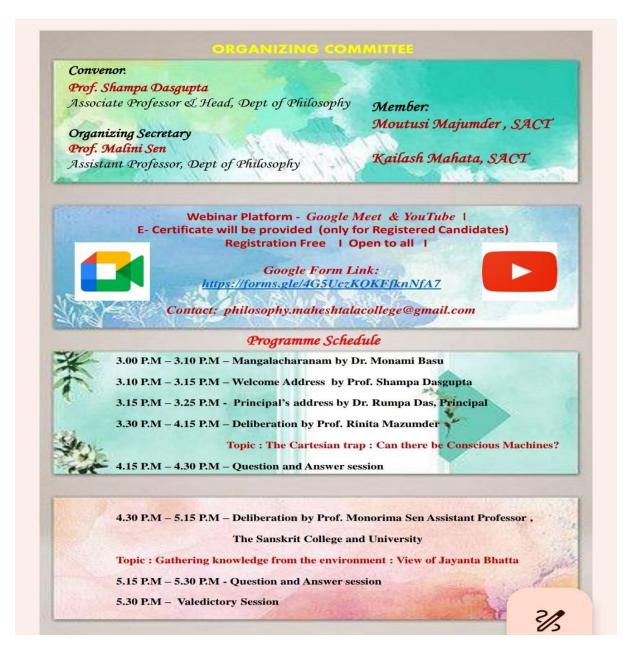

### MAHESHTALA COLLEGE

**Department of Philosophy** 

Departmental Activities (2021-22)

(1<sup>st</sup> June, 2021 – 31<sup>st</sup> May, 2022)

| Year | Name of the workshop/ seminar                                                                                     | Number of<br>Participants | Date From –<br>To |
|------|-------------------------------------------------------------------------------------------------------------------|---------------------------|-------------------|
| 2022 | International Webinar on Theories of Truth and<br>Knowledge, (Periodic Lecture series – 1 -<br>Sponsored by ICPR) | 53                        | 17.02.2022        |
| 2022 | International Webinar on Theories of Truth and<br>Knowledge, (Periodic Lecture series – 2<br>Sponsored by ICPR)   | 50                        | 03.03.2022        |

**Notice for** International Webinar on Theories of Truth and Knowledge, (Periodic Lecture series – 1 - Sponsored by ICPR)

MAHESHTALA COLLEGE Accredited by National Assessment and Accreditation Council (NAAC) BUDGE BUDGE TRUNK ROAD, MAHESHTALA, KOLKATA - 700 141 E-mail : maheshta'scollege@yahoo.com / principal, maheshtalacollege@gmail.com 0: 2490-1502 (Principal) / 6289482452 (Office) Website : www.maheshtalacollege.ac.in Date: 11.02.2022 Notice It is notified to all concerned that ICPR sponsored International periodic lecture/webinar on " Theories of Truth and Knowledge" will be held on 17/02/2022( Part -1) and on 03/03/.2022(Part-2) organised by Department of Philosophy along with IQAC of the college. All stakeholders of the college are requested to attend the said event and encourage others to participate in the same to ensure the overall success of the programme. Dar Dr. Rumpa Das Principal Maheshtala College DR. RUMPA DAS Principal Maheshtala College Kolkata-7000139