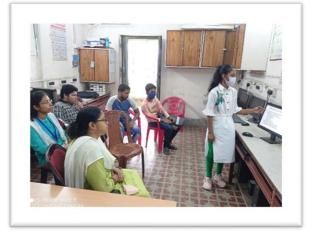

nts' interest beyond the syllabus. As Institution is continuing regular classes after COVID pandemic situation, so, students and teachers met face-to-face after a long time. The whole session was interactive and the students answered many queries of the teachers. Besides, teachers also provided their valuable suggestions so that, they can improve further.

All the students were very much encouraged and wanted to perform such presentations regularly to improve themselves.

#### Glimpses of the presentation –



Presentation by Poulomi Debnath



Presentation by Md. Abu Shaeed Ali







BUDGE BUDGE TRUNK ROAD, MAHESHTALA, KOLKATA – 700139 E-mail: <u>maheshtalacollege@yahoo.com/</u> principal.maheshtalacollege@gmail.com ①: 6289482452 ( Office ) Website: <u>www.maheshtalacollege.ac.in</u>





Presentation by Deep Gayen

Presentation by Poulami Debnath

RDas





BUDGE BUDGE TRUNK ROAD, MAHESHTALA, KOLKATA – 700139 E-mail: <u>maheshtalacollege@yahoo.com/</u> principal.maheshtalacollege@gmail.com ①: 6289482452 ( Office ) Website: <u>www.maheshtalacollege.ac.in</u>

### **List of Participants**

| SI.<br>No. | Name in BLOCK LETTER      | RS Subject        | Signature         |
|------------|---------------------------|-------------------|-------------------|
| 1.         | UTSAV TBAITHA             | CMSA -<br>Sem VI  | Utsav Baitha      |
| 2.         | MD. ABU SHAFED ALT        |                   | MA Abu Shared Ali |
| 3.         | CHANDAN KR MAHATO         | CANSA -<br>Sem VI | Chandan Ko Mahata |
| 4.         | POULOMI DEBNATH           | CAUSA -<br>Sem II | Poulomi Debrat