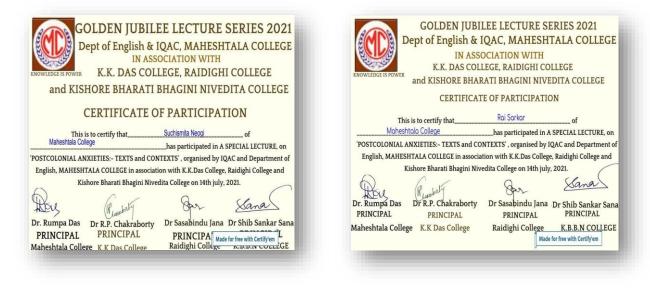

#### **Certificate Sample**

#### REPORT

A total of 82 students from across batches and departments were present in the talk. The conceptual basics of post-colonial theory and praxis were introduced to the students. The inter-relations of postcolonial texts and everyday realities were very well received by students.