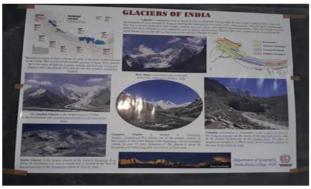

|
| Report | The Department of Geography at Maheshtala focused on fluvial and glacial landscapes, discussions on the processes shaping these land importance. A highlight of the seminar was twhere students presented their research and f seminar not only enhanced the academic knowl encouraged student engagement and active part Participants engaged in discussions and exchifeatures, and significance of fluvial and glacia Geography department presented posters on glacial landscapes. | The event discapes and the poster profindings on reedge of the participation in a langed ideas I landscapes. | included detailed<br>heir environmental<br>esentation session,<br>elated topics. This<br>articipants but also<br>cademic activities.<br>on the formation,<br>Students from the |









Roas





Website: www.maheshtalacollege.ac.in