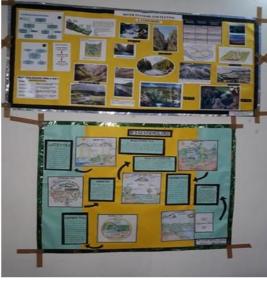

|
| Report | The Department of Geography at Maheshtala focused on fluvial and glacial landscapes, discussions on the processes shaping these land importance. A highlight of the seminar was twhere students presented their research and f seminar not only enhanced the academic knowl encouraged student engagement and active part Participants engaged in discussions and exchifeatures, and significance of fluvial and glacia Geography department presented posters on glacial landscapes. | The event discapes and the poster profindings on reedge of the participation in a langed ideas I landscapes. | included detailed<br>heir environmental<br>esentation session,<br>elated topics. This<br>articipants but also<br>cademic activities.<br>on the formation,<br>Students from the |









Roas





Website: www.maheshtalacollege.ac.in