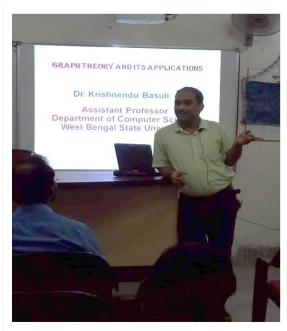

#### Department of Computer Science, Maheshtala College

Title: Graph & its Applications

Date: 29th September, 2018

**Inaugural Speech:** Dr. Rumpa Das, Principal, Maheshtala College.

Resource Person: Prof. Krishnendu Basuli, Dept. of Computer Science, West

After the inaugural speech of Dr Das, Prof. Satyajit Dey, HOD of Dept. of Computer Science, Maheshtala College started his speech and welcomed Prof. Basuli of West Bengal State University.

Prof. Basuli delivered his valuable speech on "Graph and its Application". Students of different departments and some higher secondary level students from the neighbouring schools were present there.

Prof. Krishnendu Basuli delivering speech

BUDGE BUDGE TRUNK ROAD, MAHESHTALA, KOLKATA - 700139

E-mail: maheshtalacollege@yahoo.com/ principal.maheshtalacollege@gmail.com

①: 6289482452 (Office)

Website: www.maheshtalacollege.ac.in