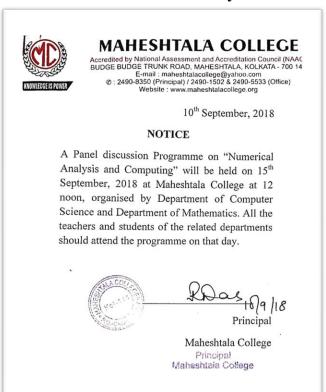

#### 1. Notice for Panel discussion on "Numerical Analysis and Computing"

Website: www.maheshtalacollege.ac.in

#### **Panel discussion**

Conducted by

Department of Computer Science, Maheshtala College

Title: Panel discussion on "Numerical Analysis and Computing".

Date: 15th September, 2018

A one-day Panel discussion on "Numerical Analysis and Computing – Part I" by the Department of Computer Science and Department of Mathematics of Maheshtala College has been conducted on 15<sup>th</sup> September, 2018 with the heartiest support of the Principal Dr. Rumpa Das.