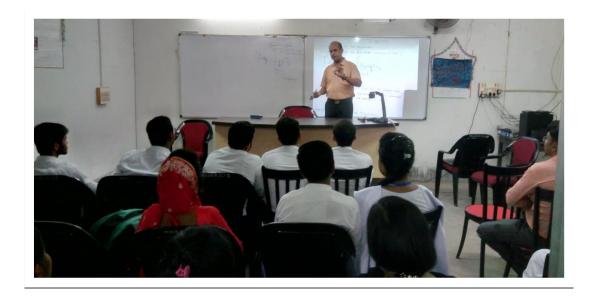

The day was started by the motivational speech of respected Principal Madam.

After that, Prof. Satyajit De of Computer Science Department delivered his presentation regarding the above mentioned title.

Prof. Ajijur Rahaman Mullick of Mathematics Department continued the session by his valuable presentation.

BUDGE BUDGE TRUNK ROAD, MAHESHTALA, KOLKATA – 700139 E-mail: <a href="mailto:maheshtalacollege@yahoo.com/">maheshtalacollege@yahoo.com/</a> principal.maheshtalacollege@gmail.com ①: 6289482452 (Office)