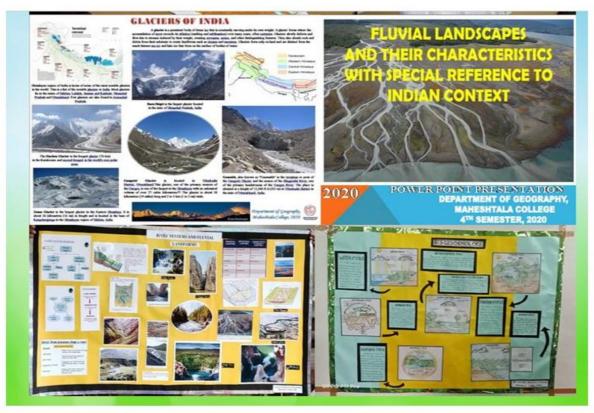

Geography at Maheshtala focused on fluvial and glacial landscapes, discussions on the processes shaping these land importance. A highlight of the seminar was twhere students presented their research and f seminar not only enhanced the academic knowl encouraged student engagement and active part Participants engaged in discussions and exchifeatures, and significance of fluvial and glacia Geography department presented posters on glacial landscapes. | The event discapes and the poster profindings on reedge of the participation in a langed ideas I landscapes. | included detailed<br>heir environmental<br>esentation session,<br>elated topics. This<br>articipants but also<br>cademic activities.<br>on the formation,<br>Students from the |









Roas





Website: www.maheshtalacollege.ac.in