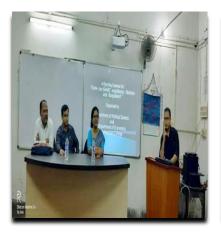

## Report on State Level Seminar organised by Departments of Economics and Political Science, Maheshtala College

Topic: 'Know your SAARC neighbours; Pakistan and Bangladesh'

Date: 22<sup>nd</sup> February, 2019

The Department of Economics conducted a one-day state-level conference on "Know Your SAARC Neighbours: Pakistan and Bangladesh" on February 22, 2019, in association with the Department of Political Science. Dr. Debashis Majumdar, an Associate Professor of political science at Diamond Harbour Women's University, and Prof. Prabal Dasgupta, Associate Professor of Economics at A. G. C. Bose College, were the two special guests who spoke.

Prof. Sanjok Lohar from the Department of Economics opened the session with a welcome statement. Dr. Rumpa Das, Principal, Maheshtala College then welcomed both of the guest speakers for their upcoming discussions. Dr. Debashis Majumdar delivered a speech on the political ties between India and Bangladesh that was excellent and engaging. The next lecture was given by Prof. Prabal Dasgupta, who discussed the economic ties between Pakistan and India. A question-and-answer period followed each presentation. Both the sessions had active interaction between the guest speakers and the students. Maloy Hazra, a 4th semester Economics Honours student, also presented his work later. Overall, the seminar was interesting and lively, and the students in attendance gained a lot from it.

#### Few glimpses of the seminar:

BUDGE BUDGE TRUNK ROAD, MAHESHTALA, KOLKATA – 700139 E-mail: <a href="maheshtalacollege@yahoo.com/">maheshtalacollege@yahoo.com/</a> principal.maheshtalacollege@gmail.com</a> ©: 6289482452 (Office)