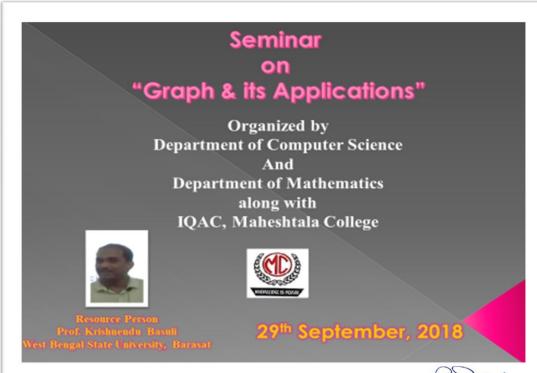

#### 2. Notice for Seminar on "Graph & its Application"

#### NOTICE

A Seminar on "Graph & its Application" will be held on 29<sup>th</sup> September, 2018 at Maheshtala College at 12 noon, Room No-19, organised by Department of Computer Science and Department of Mathematics. All the teachers and students of the related departments should attend the programme on that day.

#### Department of Computer Science, Maheshtala College

Title: Graph & its Applications

Date: 29th September, 2018

**Inaugural Speech:** Dr. Rumpa Das, Principal, Maheshtala College.

Resource Person: Prof. Krishnendu Basuli, Dept. of Computer Science, West

Bengal State University, Barasat, West Bengal.