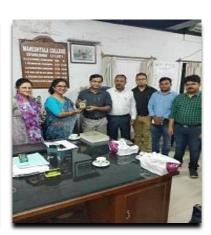

The Department of Economics conducted a one-day state-level conference on "Know Your SAARC Neighbours: Pakistan and Bangladesh" on February 22, 2019, in association with the Department of Political Science. Dr. Debashis Majumdar, an Associate Professor of political science at Diamond Harbour Women's University, and Prof. Prabal Dasgupta, Associate Professor of Economics at A. G. C. Bose College, were the two special guests who spoke.

Prof. Sanjok Lohar from the Department of Economics opened the session with a welcome statement. Dr. Rumpa Das, Principal, Maheshtala College then welcomed both of the guest speakers for their upcoming discussions. Dr. Debashis Majumdar delivered a speech on the political ties between India and Bangladesh that was excellent and engaging. The next lecture was given by Prof. Prabal Dasgupta, who discussed the economic ties between Pakistan and India. A question-and-answer period followed each presentation. Both the sessions had active interaction between the guest speakers and the students. Maloy Hazra, a 4th semester Economics Honours student, also presented his work later. Overall, the seminar was interesting and lively, and the students in attendance gained a lot from it.