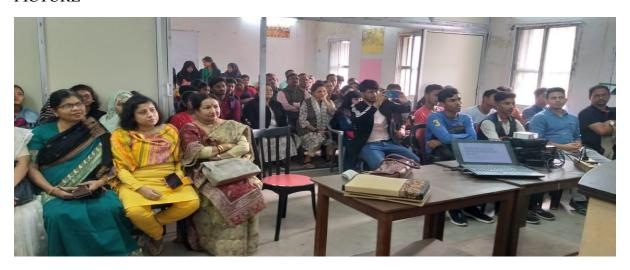

#### NOTICE

A <u>Programme</u> on "Journalism as a <u>Profession</u>" by <u>Madhumita Dutta</u>, Senior Correspondent, <u>Anandabazar Patrika</u> is to be held on 22.09.2022 (Thursday) at room No. 19 at 12 noon. All the students having Journalism as general subject ishereby informed that attendance for the said <u>programme</u> is compulsory. Please come 30 min earlier to help the Department Teachers for necessary arrangements.