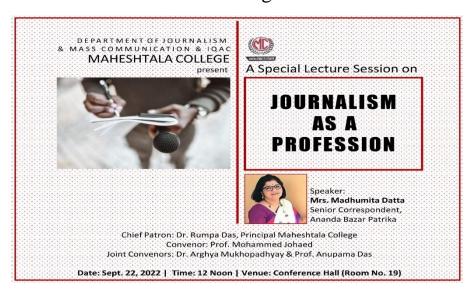

### Journalism as a Profession Program Banner 22.09.2022

#### NOTICE

A <u>Programme</u> on "Journalism as a <u>Profession</u>" by <u>Madhumita Dutta</u>, Senior Correspondent, <u>Anandabazar Patrika</u> is to be held on 22.09.2022 (Thursday) at room No. 19 at 12 noon. All the students having Journalism as general subject ishereby informed that attendance for the said <u>programme</u> is compulsory. Please come 30 min earlier to help the Department Teachers for necessary arrangements.