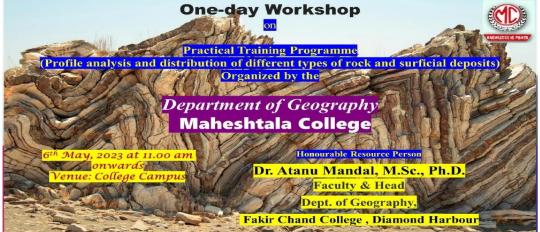

| workshop on Practical Training Programme<br>: Profile Analysis and Distribution of<br>Different Types of Rock and Surficial<br>Deposits                                                                                                                                                                                                  | 18                        | 06.05.2023     |  |  |  |  |  |
| Report | The workshop on "Practical Training Programme: Profile Analysis and Distribution of Different Types of Rock and Surficial Deposits" was conducted by Dept of Geography, Maheshtala College as the speaker. Dr. Atanu Mondal is a renowned expert in this field, with extensive experience and knowledge in geology and related subjects. |                           |                |  |  |  |  |  |













BUDGE BUDGE TRUNK ROAD, MAHESHTALA, KOLKATA – 700139 E-mail: <a href="maheshtalacollege@yahoo.com/">maheshtalacollege@yahoo.com/</a> principal.maheshtalacollege@gmail.com ①: 6289482452 (Office)

Website: www.maheshtalacollege.ac.in

### **Attendance**



### Maheshtala College

### DEPARTMENT OF GEOGRAPHY

Attendance sheet of participants

Event: Faculty exchange programme on the topic – "Workshop on Practical Training Programme": Profile Analysis and Distribution of Different Types of Rock and Surficial Deposits

Name of the faculty: Dr. Atanu Mondal, State Aided College Teacher- I, Department of Geography, Fakir Chand College, South 24 Parganas

Date: 06.05.2023

|     |                        | 10.00.03.2023 |                      |                   |
|-----|-------------------