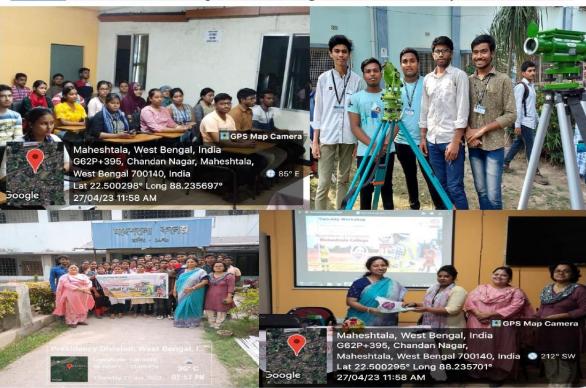

|
|--------|------------------------------------------------------------------------------------------------------------------------------------------------------------------------------|--------------------------------|--------------------------------------|
| 2023   | workshop Practical Training Programme<br>(Surveying Instruments)                                                                                                             | 32                             | 27.04.2023 -<br>28.04.2023           |
| Report | The Department of Geography at Maheshtala C<br>two-day workshop on Practical Training Prog<br>instruments. The event took place on April 27th<br>campus, commencing at 11:00 | ramme focus:<br>n and 28th, 20 | ing on surveying 023, at the college |











BUDGE BUDGE TRUNK ROAD, MAHESHTALA, KOLKATA – 700139 E-mail: <a href="maileoliege@yahoo.com/">maheshtalacollege@yahoo.com/</a> principal.maheshtalacollege@gmail.com <a href="maileoliege@gmaileom">©: 6289482452 (Office)</a>

Website: www.maheshtalacollege.ac.in

| Year   | Name of the workshop/ seminar                                                                                                                                                                                                                                          | Number<br>of<br>Participan<br>ts           | Date From – To                                            |
|--------|-----------------------------------------------------------------------------------------------------------------------------------------