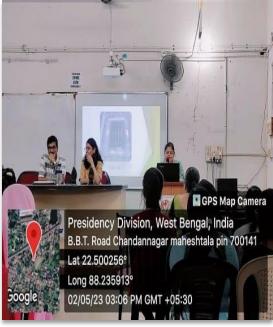

#### NOTICE

A <u>Programme</u> on "Journalism as a <u>Profession</u>" by <u>Madhumita Dutta</u>, Senior Correspondent, <u>Anandabazar Patrika</u> is to be held on 22.09.2022 (Thursday) at room No. 19 at 12 noon. All the students having Journalism as general subject ishereby informed that attendance for the said <u>programme</u> is compulsory. Please come 30 min earlier to help the Department Teachers for necessary arrangements.