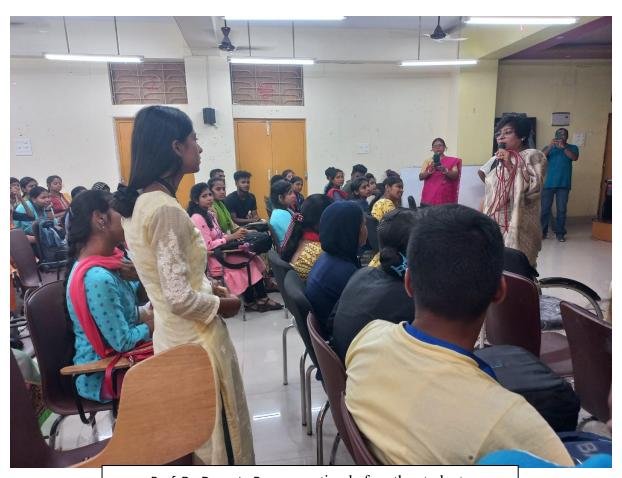

#### NOTICE

A <u>Programme</u> on "Journalism as a <u>Profession</u>" by <u>Madhumita Dutta</u>, Senior Correspondent, <u>Anandabazar Patrika</u> is to be held on 22.09.2022 (Thursday) at room No. 19 at 12 noon. All the students having Journalism as general subject ishereby informed that attendance for the said <u>programme</u> is compulsory. Please come 30 min earlier to help the Department Teachers for necessary arrangements.