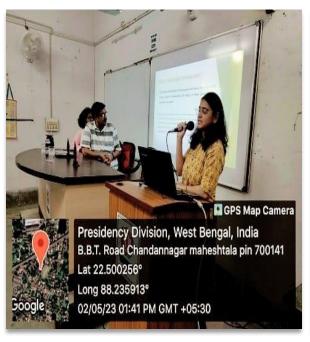

#### NOTICE

A <u>Programme</u> on "Journalism as a <u>Profession</u>" by <u>Madhumita Dutta</u>, Senior Correspondent, <u>Anandabazar Patrika</u> is to be held on 22.09.2022 (Thursday) at room No. 19 at 12 noon. All the students having Journalism as general subject ishereby informed that attendance for the said <u>programme</u> is compulsory. Please come 30 min earlier to help the Department Teachers for necessary arrangements.