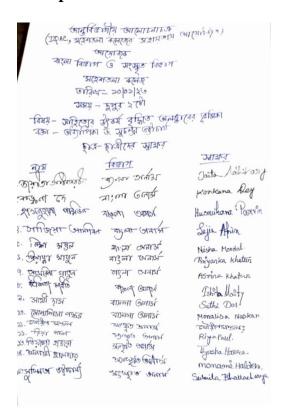

### Attendance

| Date:      |                    | Interactive Session on Jou | rnausm as a Profession                           |                |
|------------|--------------------|----------------------------|--------------------------------------------------|----------------|
| SI.<br>No. | NAME               | <b>D</b> .                 | T                                                | ime:           |
| 1          | Sk. Sirajuddin     | Designation                | Department                                       | Signature      |
| 2          | Suthan Kunor Koley | Student                    | Eng Sem 1                                        | St Siegodd -   |
| 3          | B-T of             | Student                    | English sem 1                                    |                |
| 1          | Ratallinee mant    | a Student                  |                                                  | Subhamkaley    |
| -          | Totala Monda       | Student                    | general Sem 3<br>Pol S (Horsy Sem                | Rojashree +    |
| - /        | Ishi-la Maity      | Studend                    | Ben-(H) Sem-3                                    | a Antana N     |
| 6 1        | Lorefor Neelson    | Student                    | Som V( -)                                        | 1              |
| 7 0        | byrab Khatun       | Student                    | Sem-v(g)                                         | doufan No      |
| 8 4        | Isana Khatoon      | Student                    | Sem - (G)                                        | by nab Kh      |
| 9          | ANJALI KUMARI      | c) 1 .                     | Polis (H) sem-                                   | Asana Khat     |
| 10         | Scholi Mondal      | 3 Ludon                    | Eng. (14) Sem-II                                 | 1 Prialikum    |
| 11         | Sathi Das          | Student                    | HENSem-III                                       | Saha li man    |
| 12 1       | Rani Bose          | Student                    | Ben (H) Sem III                                  | Sathe Do       |
| 13 /       | ilufa Khatun       | Student                    | GIEN Sem IIP                                     | Row Bose.      |
|            | ubina khateen      |                            | English Sem I                                    | Lilufa bla     |
|            |                    |                            | English semI                                     | Rubing M.      |
| 15 0       | ukanya das         | Student                    | English Sem I                                    | Source anna de |
|            | semit Saped        | Student                    | Brang (H) Som (III)                              | Semile         |
|            | Kita Shaci         | Student                    | OTEN Sem-I                                       | Dalal Say      |
| 18         | subhajit Day       | Student                    | Gen Som I                                        | Sub-           |
| 19 N       | DFATZ              | Student                    | Gen Sem-I                                        | Submit         |
| 20 So      | boni mondal        | Student                    |                                                  | end Farz       |
|            | In Jangoly         | Stocent                    | GEN SEMY                                         | Sabonimo       |
|            | , 1                |                            | GEN Sem in                                       | Febran Cia     |
|            | bana Kutan         | Student                    | History(H) Sem-III                               | Satura He      |
|            | ha Nassun          | Pludent                    | Political Hisems                                 | Neha Na        |
|            |                    | Student                    | History (H) Com III                              | - Sayada Mas   |
|            | SOHEL ASGAR        | Student                    | Gen- 3rd sen                                     | Sold Asign     |
| 26 Tr      | ana Bhatun         | Studont                    |                                                  | 0              |
| 27 Tool    | about um Klatian   | Ste dex 1                  | BNGIA-5thson                                     |                |
| 28 Sun     | naiya Parveen      | Student                    | Palefical(H)Semy                                 | karagroum k    |
| 29 Sue     | maly Rowin S       | tudent                     | Partificate Science Fortificate Science CHU Samo | 2 maryo Ja     |
|            |                    |                            | CHI Same                                         | Sumaryapan     |
| 30 Mc      | mungalhan          | Dtudent                    | Eengali Hond                                     | maniciona Ki   |