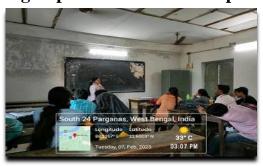

### Workshops/Seminars/Conferences

Assessment Year 2022-23

### Journalism as a Profession Program Banner 22.09.2022

#### **NOTICE**

#### Maheshtala College

#### Department of Journalism & Mass Communication

#### NOTICE

A <u>Programme</u> on "Journalism as a <u>Profession</u>" by <u>Madhumita Dutta</u>, Senior Correspondent, <u>Anandabazar Patrika</u> is to be held on 22.09.2022 (Thursday) at room No. 19 at 12 noon. All the students having Journalism as general subject ishereby informed that attendance for the said <u>programme</u> is compulsory. Please come 30 min earlier to help the Department Teachers for necessary arrangements.

Thanks. By order-Principal, <u>Maheshtala</u> College

BUDGE BUDGE TRUNK ROAD, MAHESHTALA, KOLKATA – 700139 E-mail: <a href="mailto:maheshtalacollege@yahoo.com/">maheshtalacollege@yahoo.com/</a> principal.maheshtalacollege@gmail.com <a href="mailto:0:6289482452">©:6289482452</a> (Office)