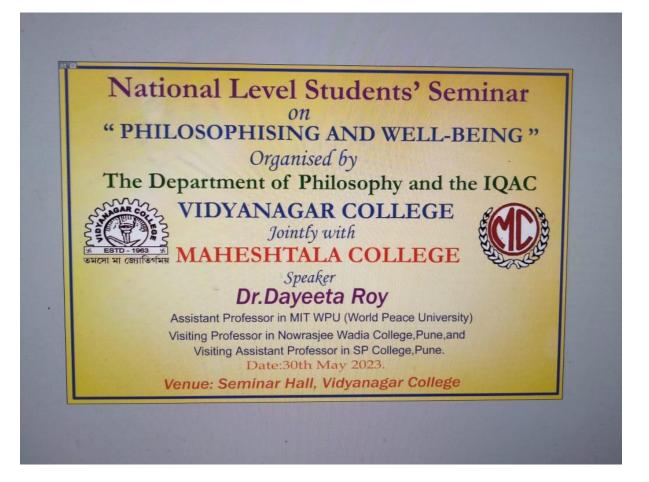

in

Date: 23.5.2023

#### Notice

It is notified to all concerned that a National level students' seminar on "Philosophising and Well-being" will be organised on 30.5.2023 at 2p.m, by the Dept. of Philosophy and the IQAC of Vidyanagar College jointly with Maheshtala College.

All stakeholders of the college are requested to attend the said event and encourage others to participate in the same to ensure the overall success of the programme.



Dr. Rumpa Das
Principal
Maheshtala Colleg

Maheshtala College Principal Maheshtala College







BUDGE BUDGE TRUNK ROAD, MAHESHTALA, KOLKATA – 700139 E-mail: <a href="mailto:maheshtalacollege@yahoo.com/">maheshtalacollege@yahoo.com/</a> principal.maheshtalacollege@gmail.com ①: 6289482452 (Office)

Website: www.maheshtalacollege.ac.in

### **Flyer**









BUDGE BUDGE TRUNK ROAD, MAHESHTALA, KOLKATA – 700139 E-mail: <a href="mailto:maheshtalacollege@yahoo.com/">maheshtalacollege@yahoo.com/</a> principal.maheshtalacollege@gmail.com ①: 6289482452 (Office)

Website: www.maheshtalacollege.ac.in

#### **REPORT**

On

National Level Students' Seminar

"Philosophising and well-being"

Conducted by

### Department of Philosophy & IQAC Vidyanagar College and Maheshtala College

Title: Philosophising and well-being

Date: 30.5.2023

A National Level Students' Seminar On 'Philosophising and well-being' by the Department of Philosophy and IQAC Vidyanagar College and Maheshtala College has been organised on 30.5.2023 with the heartiest support of the Principal Dr. Rumpa Das.

The day was started by the motivational speeches of the Principal and t