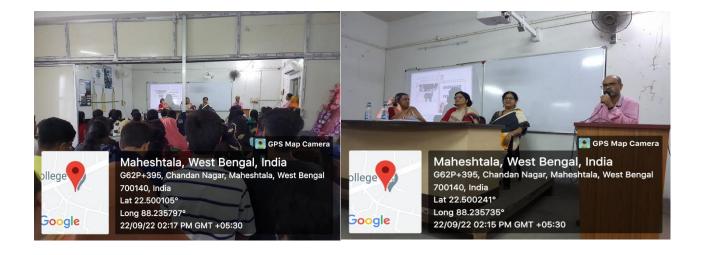

#### NOTICE

A <u>Programme</u> on "Journalism as a <u>Profession</u>" by <u>Madhumita Dutta</u>, Senior Correspondent, <u>Anandabazar Patrika</u> is to be held on 22.09.2022 (Thursday) at room No. 19 at 12 noon. All the students having Journalism as general subject ishereby informed that attendance for the said <u>programme</u> is compulsory. Please come 30 min earlier to help the Department Teachers for necessary arrangements.