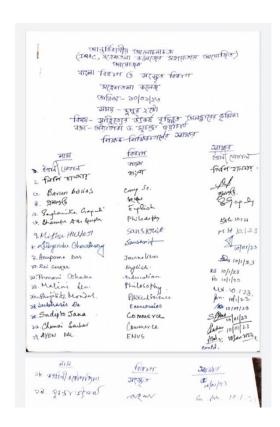

### Attendance

| Date:      |                    | Interactive Session on Jou | rnausm as a Profession                           |                |
|------------|--------------------|----------------------------|--------------------------------------------------|----------------|
| SI.<br>No. | NAME               | <b>D</b> .                 | T                                                | ime:           |
| 1          | Sk. Sirajuddin     | Designation                | Department                                       | Signature      |
| 2          | Suthan Kunor Koley | Student                    | Eng Sem 1                                        | St Siegodd -   |
| 3          | B-T of             | Student                    | English sem 1                                    |                |
| 1          | Ratallinee mant    | a Student                  |                                                  | Subhamkaley    |
| -          | Totala Monda       | Student                    | general Sem 3<br>Pol S (Horsy Sem                | Rojashree +    |
| - /        | Ishi-la Maity      | Studend                    | Ben-(H) Sem-3                                    | a Antana N     |
| 6 1        | Lorefor Neelson    | Student                    | Som V( -)                                        | 1              |
| 7 0        | byrab Khatun       | Student                    | Sem-v(g)                                         | doufan No      |
| 8 4        | Isana Khatoon      | Student                    | Sem - (G)                                        | by nab Kh      |
| 9          | ANJALI KUMARI      | c) 1 .                     | Polis (H) sem-                                   | Asana Khat     |
| 10         | Scholi Mondal      | 3 Ludon                    | Eng. (14) Sem-II                                 | 1 Prialikum    |
| 11         | Sathi Das          | Student                    | HENSem-III                                       | Saha li man    |
| 12 1       | Rani Bose          | Student                    | Ben (H) Sem III                                  | Sathe Do       |
| 13 /       | ilufa Khatun       | Student                    | GIEN Sem IIP                                     | Row Bose.      |
|            | ubina khateen      |                            | English Sem I                                    | Lilufa bla     |
|            |                    |                            | English semI                                     | Rubing M.      |
| 15 0       | ukanya das         | Student                    | English Sem I                                    | Source anna de |
|            | semit Saped        | Student                    | Brang (H) Som (III)                              | Semile         |
|            | Kita Shaci         | Student                    | OTEN Sem-I                                       | Dalal Say      |
| 18         | subhajit Day       | Student                    | Gen Som I                                        | Sub-           |
| 19 N       | DFATZ              | Student                    | Gen Sem-I                                        | Submit         |
| 20 So      | boni mondal        | Student                    |                                                  | end Farz       |
|            | In Jangoly         | Stocent                    | GEN SEMY                                         | Sabonimo       |
|            | , 1                |                            | GEN Sem in                                       | Febran Cia     |
|            | bana Kutan         | Student                    | History(H) Sem-III                               | Satura He      |
|            | ha Nassun          | Pludent                    | Political Hisems                                 | Neha Na        |
|            |                    | Student                    | History (H) Com III                              | - Sayada Mas   |
|            | SOHEL ASGAR        | Student                    | Gen- 3rd sen                                     | Sold Asign     |
| 26 Tr      | ana Bhatun         | Studont                    |                                                  | 0              |
| 27 Tool    | about um Klatian   | Ste dex 1                  | BNGIA-5thson                                     |                |
| 28 Sun     | naiya Parveen      | Student                    | Palefical(H)Semy                                 | karagroum k    |
| 29 Sue     | maly Rowin S       | tudent                     | Partificate Science Fortificate Science CHU Samo | 2 maryo Ja     |
|            |                    |                            | CHI Same                                         | Sumaryapan     |
| 30 Mc      | mungalhan          | Dtudent                    | Eengali Hond                                     | maniciona Ki   |