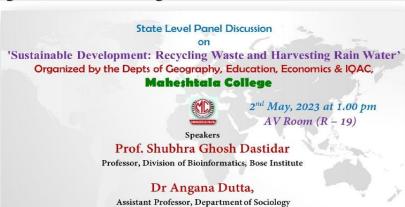

ecycling Waste and Harvesting Rain |                               |                |  |
|        | Water' on the 2nd of May, 2023. The event was a collaborative effort of the  |                               |                |  |
|        | Departments of Geography, Education, Economics, and the Internal Quality     |                               |                |  |
|        | Assurance Cell (IQAC). The panel brought together distinguished speakers,    |                               |                |  |
|        | Prof. Shubhra Ghosh Dastidar and Dr. Angana Dutta, who shared their valuable |                               |                |  |
|        | insights and research findings with the audience.                            |                               |                |  |











Website: www.maheshtalacollege.ac.in



| Harv       | nts: State Level Panel Discussionsting Rain Water' Date: 02.05.2023 | on on 'Sustainable | ntala College T OF GEOGRA  heet of participant Development: Rec | ycling Waste and |
|------------|---------------------------------------------------------------------|--------------------|-----------------------------------------------------------------|------------------|
| SI.<br>No. | Student's name                                                      | Department         | Semester                                                        | Signature        |
| 1          | Bishal Cos.                                                         | GEO                |                                                                 | Dro L