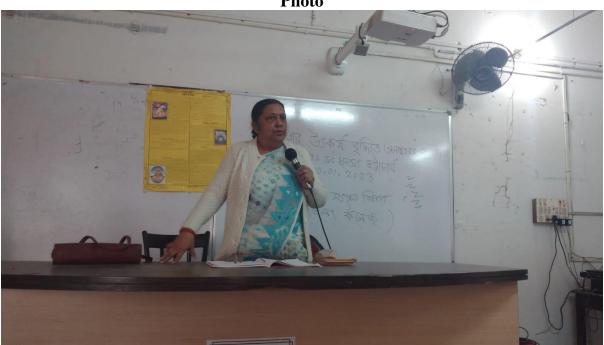

#### NOTICE

A <u>Programme</u> on "Journalism as a <u>Profession</u>" by <u>Madhumita Dutta</u>, Senior Correspondent, <u>Anandabazar Patrika</u> is to be held on 22.09.2022 (Thursday) at room No. 19 at 12 noon. All the students having Journalism as general subject ishereby informed that attendance for the said <u>programme</u> is compulsory. Please come 30 min earlier to help the Department Teachers for necessary arrangements.