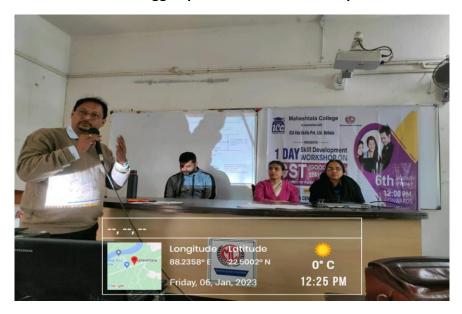

aju Kumar, CA., expressed his views on implementation of GST. He also mentioned that implementation of GST has helped to bring single tax system along with reform in Tax administration. He also enlighted the students about the basic provisions of GST. He explained about the mechanism in which GST functions. This speech on GST was an immense help to the students and the knowledge they had gained from the lecture will help them in exploring different job market opportunities in future.







BUDGE BUDGE TRUNK ROAD, MAHESHTALA, KOLKATA – 700139 E-mail: <a href="maileoliege@yahoo.com/">maheshtalacollege@yahoo.com/</a> principal.maheshtalacollege@gmail.com <a href="maileoliege@gmaileom">©: 6289482452 (Office)</a>

Website: www.maheshtalacollege.ac.in

#### Geo-tagged pictures of the Workshop



Dr. Sudipto Jana delivering the Introductory speech on the topic



Chairperson Prof. Shampa Dasgupta inaugurated the session







BUDGE BUDGE TRUNK ROAD, MAHESHTALA, KOLKATA – 700139 E-mail: <a href="maileoliege@yahoo.com/">maheshtalacollege@yahoo.com/</a> principal.maheshtalacollege@gmail.com <a href="maileoliege@gmaileom">©: 6289482452 (Office)</a>

Website: www.maheshtalacollege.ac.in

### List of participants

| Title of<br>Departi | the Event: SKILL I    | FMEIABA  | tendance Sheet   | on UST<br>M, MAHESHTALA COLLEGE |
|---------------------|-----------------------|----------|------------------|---------------------------------|
| Date: C             | 06.01.2023 Time: 12 / | AOON. Ne | nue: SEMINAR ROO | M, MAHESHTALA COLLEGE           |
| SI. No.             |