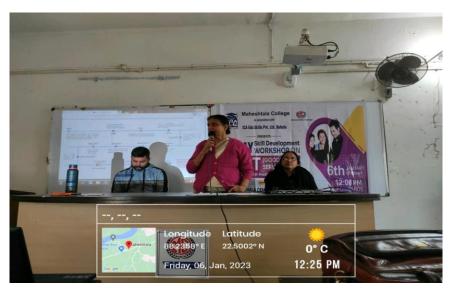

o mentioned that implementation of GST has helped to bring single tax system along with reform in Tax administration. He also enlighted the students about the basic provisions of GST. He explained about the mechanism in which GST functions. This speech on GST was an immense help to the students and the knowledge they had gained from the lecture will help them in exploring different job market opportunities in future.







BUDGE BUDGE TRUNK ROAD, MAHESHTALA, KOLKATA – 700139 E-mail: <a href="maileoliege@yahoo.com/">maheshtalacollege@yahoo.com/</a> principal.maheshtalacollege@gmail.com <a href="maileoliege@gmaileom">©: 6289482452 (Office)</a>

Website: www.maheshtalacollege.ac.in

#### Geo-tagged pictures of the Workshop



Dr. Sudipto Jana delivering the Introductory speech on the topic



Chairperson Prof. Shampa Dasgupta inaugurated the session







BUDGE BUDGE TRUNK ROAD, MAHESHTALA, KOLKATA – 700139 E-mail: <a href="maileoliege@yahoo.com/">maheshtalacollege@yahoo.com/</a> principal.maheshtalacollege@gmail.com <a href="maileoliege@gmaileom">©: 6289482452 (Office)</a>

Website: www.maheshtalacollege.ac.in

### List of participants

| Title of<br>Departi | the Event: SKILL I    | FMEIABA  | tendance Sheet   | on UST<br>M, MAHESHTALA COLLEGE |
|---------------------|-----------------------|----------|------------------|---------------------------------|
| Date: C             | 06.01.2023 Time: 12 / | AOON. Ne | nue: SEMINAR ROO | M, MAHESHTALA COLLEGE           |
| SI. No.             |                       | SEM      | DEPARTMENT       | Signature