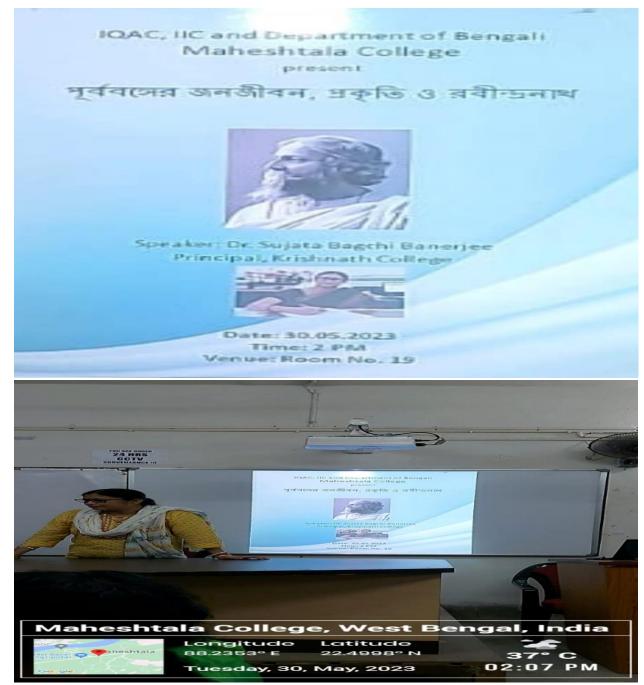

Das delivered the inaugural speech, setting the tone for the discussion on the intersection of nature and Rabindranath Tagore's works in the context of East Bengal's societal fabric. Dr. Bagchi Banerjee's insightful presentation explored the deep connection between nature and Tagore's literary oeuvre, fostering a holistic understanding among attendees. The seminar provided a platform for intellectual discourse and appreciation of the cultural heritage of East Bengal, enriching the participants' knowledge and understanding of its literary landscape.







BUDGE BUDGE TRUNK ROAD, MAHESHTALA, KOLKATA – 700139 E-mail: <a href="maheshtalacollege@yahoo.com/">maheshtalacollege@yahoo.com/</a> principal.maheshtalacollege@gmail.com</a> ©: 6289482452 (Office)

Website: www.maheshtalacollege.ac.in





Kolkata-7000139





BUDGE BUDGE TRUNK ROAD, MAHESHTALA, KOLKATA – 700139 E-mail: <a href="maileoliege@yahoo.com/">maheshtalacollege@yahoo.com/</a> principal.maheshtalacollege@gmail.com</a> ©: 6289482452 (Office)

Website: www.maheshtalacollege.ac.in

### MAHESHTALA COLLEGE

## **Department of Sanskrit**

**Departmental Activities (2022-23)** (1st June, 2022 – 31st May, 2023)

| 2023 | Inter-disciplinary Seminar by dept. of Bengali & Sanskrit .  Topic- sahityer utksrsa vriddhite alamkarer bhumika | 34 | 10/01/2023 |
|------|------------------------------------------------------------------------------------------------------------------|----|------------|
|      | Speaker- Dr. Suchandra Bhattacharyya                                                                             |    |